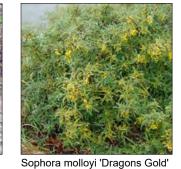

## PLANT SCHEDULE

| SHRUB AREAS                                   | CODE               | BOTANICAL NAME                                         | COMMON NAME                              | SIZE     | SPACING        | QTY       |
|-----------------------------------------------|--------------------|--------------------------------------------------------|------------------------------------------|----------|----------------|-----------|
|                                               |                    | AMENITY - HEDGE                                        |                                          |          |                | 306.8 m²  |
|                                               |                    | -                                                      |                                          |          |                | 300.0 111 |
|                                               |                    |                                                        |                                          |          |                |           |
| +++++++<br>++++++++++++++++++++++++++++++     |                    | AMENITY - SHRUB                                        |                                          |          |                | 1,082 m²  |
| [++++++++<br> +++++++<br> +++++++++++++++++++ | ART CIR<br>ASP BUL | Arthropodium cirratum                                  | rengarenga                               | 2L<br>2L | 600mm<br>600mm | 1,002 111 |
|                                               | BLE KIO            | Asplenium bulbiferum Blechnum novae-zelandiae          | mouku<br>kiokio                          | 2L<br>2L | 600mm          |           |
|                                               | CLI MIN            | Clivia miniata                                         | Bush Lily                                | 2L       | 600mm          |           |
|                                               | COP TA5            | Coprosma propingua 'Taiko'                             | Taiko mingimingi                         | 2L       | 600mm          |           |
|                                               | DIA DIA            | Dianella caerulea                                      | Flax Lily                                | 2L       | 600mm          |           |
|                                               | DIE GRA            | Dietes grandiflora                                     | Fortnight Lily                           | 2L       | 600mm          |           |
|                                               | HEB ORI            | Hebe x 'Oratia beauty'                                 | Oratia Beauty koromiko                   | 2L       | 600mm          |           |
|                                               | HEM S39            | Hemerocallis x 'Stella Bella'                          | Stella Bella Daylily                     | 2L       | 600mm          |           |
|                                               | HYD MAC            | Hydrangea macrophylla                                  | Largeleaf Hydrangea                      | 2L       | 600mm          |           |
|                                               | LIG TRA            | Ligularia reniformis                                   | Tractor Seat                             | 2L       | 600mm          |           |
|                                               | LIR MUS            | Liriope muscari                                        | Lilyturf                                 | 2L       | 600mm          |           |
|                                               | LOM LON            | Lomandra longifolia                                    | Mat Rush                                 | 2L       | 600mm          |           |
|                                               | LOR GRE            | Loropetalum chinense                                   | Chinese Fringe Flower                    | 2L       | 600mm          |           |
|                                               | MUE SH2<br>PHO EM2 | Muehlenbeckia astonii Phormium cookianum 'Emerald Gem' | Shrubby tororaro<br>Emerald Gem harakeke | 2L<br>2L | 600mm<br>600mm |           |
|                                               | PHO BL6            | Phormium x 'Black Rage'                                | Black Rage harakeke                      | 2L<br>2L | 600mm          |           |
|                                               | PRA ANG            | Pratia angulata                                        | pānakenake                               | 2L       | 600mm          |           |
|                                               | PSE CO2            | Pseudowintera colorata                                 | horopito                                 | 2L       | 600mm          |           |
|                                               | SOP DR4            | Sophora molloyi 'Dragon's Gold'                        | Dragon's Gold kōwhai                     | 2L       | 600mm          |           |
|                                               | TRA JA2            | Trachelospermum jasminoides                            | Chinese Star Jasmine                     | 2L       | 600mm          |           |
|                                               |                    |                                                        |                                          |          |                |           |
|                                               |                    | WET GROUND                                             |                                          |          |                | 47.3 m²   |
|                                               | APO SIM            | Apodasmia similis                                      | oioi                                     | 2L       | 600mm          | 47.5111   |
|                                               | CAR SEC            | Carex secta                                            | pūrei                                    | 2L       | 600mm          |           |
|                                               | COR AUS            | Cordyline australis                                    | tī kōuka                                 | 2L       | 1000mm         |           |
|                                               | ISO NOD            | Isolepis nodosa                                        | Knobby Clubrush                          | 2L       | 600mm          |           |
| SOD/SEED                                      | CODE               | BOTANICAL NAME                                         | COMMON NAME                              | SIZE     | SPACING        | QTY       |
| //////<br>//////<br>//////                    | TUR SYN            | Synthetic Turf                                         |                                          | roll     |                | 151.9 m²  |
| \ \ \ \ \ \ \ \ \ \ \ \ \ \ \ \ \ \ \         | TUR SOD            | Turf Sod                                               | Drought Tolerant Fescue                  | sod      |                | 498.4 m²  |

Phormium Black Rage

Pratia angulata

Pseudowintera colorata

Trachelospermum jasminoides

BASE PLAN PROVIDED BY BREWER DAVIDSON I 2022-09
DISCLAIMER: THIS CONCEPT IS SUBJECT TO FURTHER PLANNING, SURVEYING AND ENGINEERING FEASIBILITY INVESTIGATIONS.
THIS DOCUMENT MAY BE DERIVED FROM INACCURATE SOURCE INFORMATION.
VERIEY & CHECK ALL DIMENSIONS & CONDITIONS &/OR OMISSIONS PRIOR TO CONSTRUCTION
ALL IMAGES USED ARE FOR ILLUSTRATIVE PURPOSES ONLY. IMAGES ARE INDICATIVE OF THE FORM, QUALITY, AND STYLE
OF THE PLANT OR MATERIAL AND MAY NOT REPRESENT WHOLLY THE ACTUAL IMPROVEMENTS AND FURNISHINGS AT A DEVELOPMENT
INDIVIDUAL FEATURES AND COLOURS MAY VARY, AS MAY LAYOUTS. PLANTS MAY ALSO BE SUBJECT TO AVAILABILITY