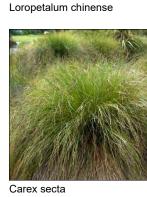

## PLANT SCHEDULE

| SHRUB AREAS                                   | CODE               | BOTANICAL NAME                                         | COMMON NAME                              | SIZE     | SPACING        | QTY       |
|-----------------------------------------------|--------------------|--------------------------------------------------------|------------------------------------------|----------|----------------|-----------|
|                                               |                    | AMENITY - HEDGE                                        |                                          |          |                | 306.8 m²  |
|                                               |                    | -                                                      |                                          |          |                | 300.0 111 |
|                                               |                    |                                                        |                                          |          |                |           |
| +++++++<br>++++++++++++++++++++++++++++++     |                    | AMENITY - SHRUB                                        |                                          |          |                | 1,082 m²  |
| [++++++++<br> +++++++<br> +++++++++++++++++++ | ART CIR<br>ASP BUL | Arthropodium cirratum                                  | rengarenga                               | 2L<br>2L | 600mm<br>600mm | 1,002 111 |
|                                               | BLE KIO            | Asplenium bulbiferum Blechnum novae-zelandiae          | mouku<br>kiokio                          | 2L<br>2L | 600mm          |           |
|                                               | CLI MIN            | Clivia miniata                                         | Bush Lily                                | 2L       | 600mm          |           |
|                                               | COP TA5            | Coprosma propingua 'Taiko'                             | Taiko mingimingi                         | 2L       | 600mm          |           |
|                                               | DIA DIA            | Dianella caerulea                                      | Flax Lily                                | 2L       | 600mm          |           |
|                                               | DIE GRA            | Dietes grandiflora                                     | Fortnight Lily                           | 2L       | 600mm          |           |
|                                               | HEB ORI            | Hebe x 'Oratia beauty'                                 | Oratia Beauty koromiko                   | 2L       | 600mm          |           |
|                                               | HEM S39            | Hemerocallis x 'Stella Bella'                          | Stella Bella Daylily                     | 2L       | 600mm          |           |
|                                               | HYD MAC            | Hydrangea macrophylla                                  | Largeleaf Hydrangea                      | 2L       | 600mm          |           |
|                                               | LIG TRA            | Ligularia reniformis                                   | Tractor Seat                             | 2L       | 600mm          |           |
|                                               | LIR MUS            | Liriope muscari                                        | Lilyturf                                 | 2L       | 600mm          |           |
|                                               | LOM LON            | Lomandra longifolia                                    | Mat Rush                                 | 2L       | 600mm          |           |
|                                               | LOR GRE            | Loropetalum chinense                                   | Chinese Fringe Flower                    | 2L       | 600mm          |           |
|                                               | MUE SH2<br>PHO EM2 | Muehlenbeckia astonii Phormium cookianum 'Emerald Gem' | Shrubby tororaro<br>Emerald Gem harakeke | 2L<br>2L | 600mm<br>600mm |           |
|                                               | PHO BL6            | Phormium x 'Black Rage'                                | Black Rage harakeke                      | 2L<br>2L | 600mm          |           |
|                                               | PRA ANG            | Pratia angulata                                        | pānakenake                               | 2L       | 600mm          |           |
|                                               | PSE CO2            | Pseudowintera colorata                                 | horopito                                 | 2L       | 600mm          |           |
|                                               | SOP DR4            | Sophora molloyi 'Dragon's Gold'                        | Dragon's Gold kōwhai                     | 2L       | 600mm          |           |
|                                               | TRA JA2            | Trachelospermum jasminoides                            | Chinese Star Jasmine                     | 2L       | 600mm          |           |
|                                               |                    |                                                        |                                          |          |                |           |
|                                               |                    | WET GROUND                                             |                                          |          |                | 47.3 m²   |
|                                               | APO SIM            | Apodasmia similis                                      | oioi                                     | 2L       | 600mm          | 47.5111   |
|                                               | CAR SEC            | Carex secta                                            | pūrei                                    | 2L       | 600mm          |           |
|                                               | COR AUS            | Cordyline australis                                    | tī kōuka                                 | 2L       | 1000mm         |           |
|                                               | ISO NOD            | Isolepis nodosa                                        | Knobby Clubrush                          | 2L       | 600mm          |           |
| SOD/SEED                                      | CODE               | BOTANICAL NAME                                         | COMMON NAME                              | SIZE     | SPACING        | QTY       |
| //////<br>//////<br>//////                    | TUR SYN            | Synthetic Turf                                         |                                          | roll     |                | 151.9 m²  |
| \ \ \ \ \ \ \ \ \ \ \ \ \ \ \ \ \ \ \         | TUR SOD            | Turf Sod                                               | Drought Tolerant Fescue                  | sod      |                | 498.4 m²  |