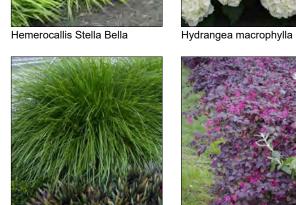

## PLANT SCHEDULE

| SHRUB AREAS                                   | CODE               | BOTANICAL NAME                                         | COMMON NAME                              | SIZE     | SPACING        | QTY       |
|-----------------------------------------------|--------------------|--------------------------------------------------------|------------------------------------------|----------|----------------|-----------|
|                                               |                    | AMENITY - HEDGE                                        |                                          |          |                | 306.8 m²  |
|                                               |                    | -                                                      |                                          |          |                | 300.0 111 |
|                                               |                    |                                                        |                                          |          |                |           |
| +++++++<br>++++++++++++++++++++++++++++++     |                    | AMENITY - SHRUB                                        |                                          |          |                | 1,082 m²  |
| [++++++++<br> +++++++<br> +++++++++++++++++++ | ART CIR<br>ASP BUL | Arthropodium cirratum                                  | rengarenga                               | 2L<br>2L | 600mm<br>600mm | 1,002 111 |
|                                               | BLE KIO            | Asplenium bulbiferum Blechnum novae-zelandiae          | mouku<br>kiokio                          | 2L<br>2L | 600mm          |           |
|                                               | CLI MIN            | Clivia miniata                                         | Bush Lily                                | 2L       | 600mm          |           |
|                                               | COP TA5            | Coprosma propingua 'Taiko'                             | Taiko mingimingi                         | 2L       | 600mm          |           |
|                                               | DIA DIA            | Dianella caerulea                                      | Flax Lily                                | 2L       | 600mm          |           |
|                                               | DIE GRA            | Dietes grandiflora                                     | Fortnight Lily                           | 2L       | 600mm          |           |
|                                               | HEB ORI            | Hebe x 'Oratia beauty'                                 | Oratia Beauty koromiko                   | 2L       | 600mm          |           |
|                                               | HEM S39            | Hemerocallis x 'Stella Bella'                          | Stella Bella Daylily                     | 2L       | 600mm          |           |
|                                               | HYD MAC            | Hydrangea macrophylla                                  | Largeleaf Hydrangea                      | 2L       | 600mm          |           |
|                                               | LIG TRA            | Ligularia reniformis                                   | Tractor Seat                             | 2L       | 600mm          |           |
|                                               | LIR MUS            | Liriope muscari                                        | Lilyturf                                 | 2L       | 600mm          |           |
|                                               | LOM LON            | Lomandra longifolia                                    | Mat Rush                                 | 2L       | 600mm          |           |
|                                               | LOR GRE            | Loropetalum chinense                                   | Chinese Fringe Flower                    | 2L       | 600mm          |           |
|                                               | MUE SH2<br>PHO EM2 | Muehlenbeckia astonii Phormium cookianum 'Emerald Gem' | Shrubby tororaro<br>Emerald Gem harakeke | 2L<br>2L | 600mm<br>600mm |           |
|                                               | PHO BL6            | Phormium x 'Black Rage'                                | Black Rage harakeke                      | 2L<br>2L | 600mm          |           |
|                                               | PRA ANG            | Pratia angulata                                        | pānakenake                               | 2L       | 600mm          |           |
|                                               | PSE CO2            | Pseudowintera colorata                                 | horopito                                 | 2L       | 600mm          |           |
|                                               | SOP DR4            | Sophora molloyi 'Dragon's Gold'                        | Dragon's Gold kōwhai                     | 2L       | 600mm          |           |
|                                               | TRA JA2            | Trachelospermum jasminoides                            | Chinese Star Jasmine                     | 2L       | 600mm          |           |
|                                               |                    |                                                        |                                          |          |                |           |
|                                               |                    | WET GROUND                                             |                                          |          |                | 47.3 m²   |
|                                               | APO SIM            | Apodasmia similis                                      | oioi                                     | 2L       | 600mm          | 47.5111   |
|                                               | CAR SEC            | Carex secta                                            | pūrei                                    | 2L       | 600mm          |           |
|                                               | COR AUS            | Cordyline australis                                    | tī kōuka                                 | 2L       | 1000mm         |           |
|                                               | ISO NOD            | Isolepis nodosa                                        | Knobby Clubrush                          | 2L       | 600mm          |           |
| SOD/SEED                                      | CODE               | BOTANICAL NAME                                         | COMMON NAME                              | SIZE     | SPACING        | QTY       |
| //////<br>//////<br>//////                    | TUR SYN            | Synthetic Turf                                         |                                          | roll     |                | 151.9 m²  |
| \ \ \ \ \ \ \ \ \ \ \ \ \ \ \ \ \ \ \         | TUR SOD            | Turf Sod                                               | Drought Tolerant Fescue                  | sod      |                | 498.4 m²  |