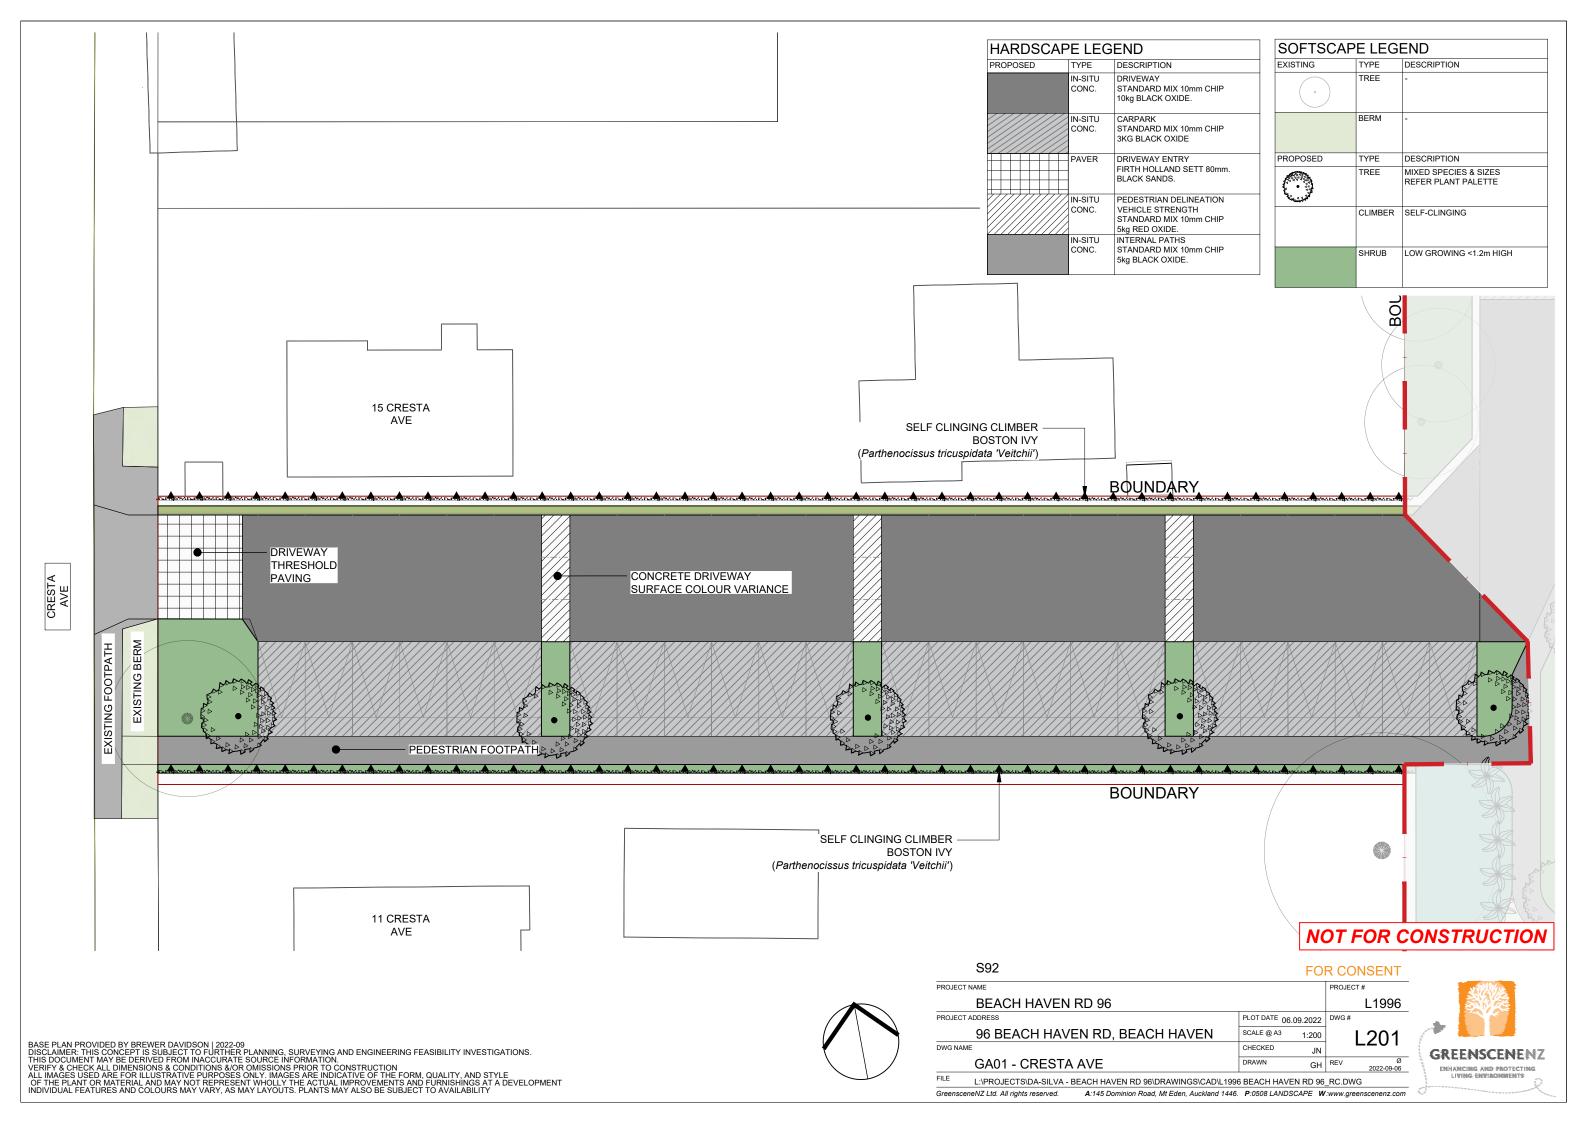

| DRAWING LIST |                                  |                         |            |          |  |  |
|--------------|----------------------------------|-------------------------|------------|----------|--|--|
| DWG NO.      | SHEET TITLE                      | SHEET TITLE REV. ISSUED |            | COMMENTS |  |  |
| L000         | COVER PAGE                       | Ø                       | 2022-09-06 |          |  |  |
| L200         | SITE OVERVIEW                    | Ø                       | 2022-09-06 |          |  |  |
| L201         | GA01 - CRESTA AVE                | Ø                       | 2022-09-06 |          |  |  |
| L202         | GA02 - BUILDING A                | Ø                       | 2022-09-06 |          |  |  |
| L203         | GA03 - BUILDING B                | Ø                       | 2022-09-06 |          |  |  |
| L204         | GA04 - BUILDING C                | Ø                       | 2022-09-06 |          |  |  |
| L205         | GA05 - BUILDING D                | Ø                       | 2022-09-06 |          |  |  |
| L206         | GA06 - BEACH HAVEN RD ACCESS     | Ø                       | 2022-09-06 |          |  |  |
| L300         | FENCING OVERVIEW                 | Ø                       | 2022-09-06 |          |  |  |
| L301         | FENCING - CRESTA AVE             | Ø                       | 2022-09-06 |          |  |  |
| L302         | FENCING - BUILDING A             | Ø                       | 2022-09-06 |          |  |  |
| L303         | FENCING - BUILDING B             | Ø                       | 2022-09-06 |          |  |  |
| L304         | FENCING - BUILDING C             | Ø                       | 2022-09-06 |          |  |  |
| L305         | FENCING - BUILDING D             | Ø                       | 2022-09-06 |          |  |  |
| L306         | FENCING - BEACH HAVEN RD         | Ø                       | 2022-09-06 |          |  |  |
| L600         | INDICATIVE TREE & SCREEN PALETTE | Ø                       | 2022-09-06 |          |  |  |
| L601         | INDICATIVE SHRUB PALETTE         | Ø                       | 2022-09-06 |          |  |  |