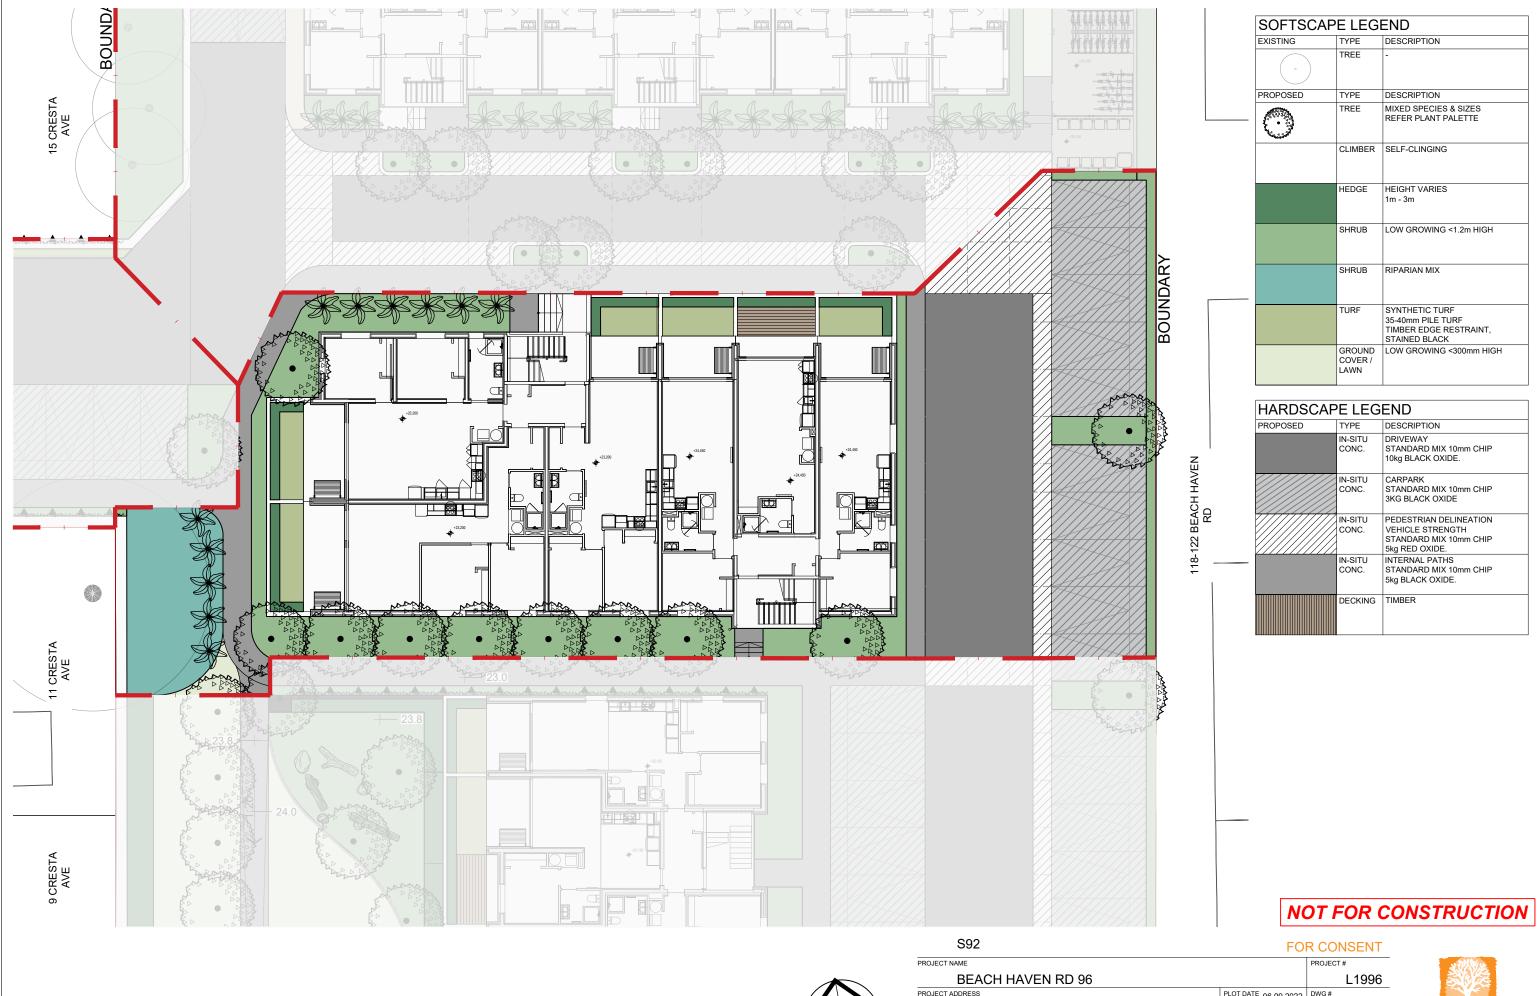

## PLANT SCHEDULE

| SHRUB AREAS                                   | CODE               | BOTANICAL NAME                                         | COMMON NAME                              | SIZE     | SPACING        | QTY       |
|-----------------------------------------------|--------------------|--------------------------------------------------------|------------------------------------------|----------|----------------|-----------|
|                                               |                    | AMENITY - HEDGE                                        |                                          |          |                | 306.8 m²  |
|                                               |                    | -                                                      |                                          |          |                | 300.0 111 |
|                                               |                    |                                                        |                                          |          |                |           |
| +++++++<br>++++++++++++++++++++++++++++++     |                    | AMENITY - SHRUB                                        |                                          |          |                | 1,082 m²  |
| [++++++++<br> +++++++<br> +++++++++++++++++++ | ART CIR<br>ASP BUL | Arthropodium cirratum                                  | rengarenga                               | 2L<br>2L | 600mm<br>600mm | 1,002 111 |
|                                               | BLE KIO            | Asplenium bulbiferum Blechnum novae-zelandiae          | mouku<br>kiokio                          | 2L<br>2L | 600mm          |           |
|                                               | CLI MIN            | Clivia miniata                                         | Bush Lily                                | 2L       | 600mm          |           |
|                                               | COP TA5            | Coprosma propingua 'Taiko'                             | Taiko mingimingi                         | 2L       | 600mm          |           |
|                                               | DIA DIA            | Dianella caerulea                                      | Flax Lily                                | 2L       | 600mm          |           |
|                                               | DIE GRA            | Dietes grandiflora                                     | Fortnight Lily                           | 2L       | 600mm          |           |
|                                               | HEB ORI            | Hebe x 'Oratia beauty'                                 | Oratia Beauty koromiko                   | 2L       | 600mm          |           |
|                                               | HEM S39            | Hemerocallis x 'Stella Bella'                          | Stella Bella Daylily                     | 2L       | 600mm          |           |
|                                               | HYD MAC            | Hydrangea macrophylla                                  | Largeleaf Hydrangea                      | 2L       | 600mm          |           |
|                                               | LIG TRA            | Ligularia reniformis                                   | Tractor Seat                             | 2L       | 600mm          |           |
|                                               | LIR MUS            | Liriope muscari                                        | Lilyturf                                 | 2L       | 600mm          |           |
|                                               | LOM LON            | Lomandra longifolia                                    | Mat Rush                                 | 2L       | 600mm          |           |
|                                               | LOR GRE            | Loropetalum chinense                                   | Chinese Fringe Flower                    | 2L       | 600mm          |           |
|                                               | MUE SH2<br>PHO EM2 | Muehlenbeckia astonii Phormium cookianum 'Emerald Gem' | Shrubby tororaro<br>Emerald Gem harakeke | 2L<br>2L | 600mm<br>600mm |           |
|                                               | PHO BL6            | Phormium x 'Black Rage'                                | Black Rage harakeke                      | 2L<br>2L | 600mm          |           |
|                                               | PRA ANG            | Pratia angulata                                        | pānakenake                               | 2L       | 600mm          |           |
|                                               | PSE CO2            | Pseudowintera colorata                                 | horopito                                 | 2L       | 600mm          |           |
|                                               | SOP DR4            | Sophora molloyi 'Dragon's Gold'                        | Dragon's Gold kōwhai                     | 2L       | 600mm          |           |
|                                               | TRA JA2            | Trachelospermum jasminoides                            | Chinese Star Jasmine                     | 2L       | 600mm          |           |
|                                               |                    |                                                        |                                          |          |                |           |
|                                               |                    | WET GROUND                                             |                                          |          |                | 47.3 m²   |
|                                               | APO SIM            | Apodasmia similis                                      | oioi                                     | 2L       | 600mm          | 47.5111   |
|                                               | CAR SEC            | Carex secta                                            | pūrei                                    | 2L       | 600mm          |           |
|                                               | COR AUS            | Cordyline australis                                    | tī kōuka                                 | 2L       | 1000mm         |           |
|                                               | ISO NOD            | Isolepis nodosa                                        | Knobby Clubrush                          | 2L       | 600mm          |           |
| SOD/SEED                                      | CODE               | BOTANICAL NAME                                         | COMMON NAME                              | SIZE     | SPACING        | QTY       |
| //////<br>//////<br>//////                    | TUR SYN            | Synthetic Turf                                         |                                          | roll     |                | 151.9 m²  |
| \ \ \ \ \ \ \ \ \ \ \ \ \ \ \ \ \ \ \         | TUR SOD            | Turf Sod                                               | Drought Tolerant Fescue                  | sod      |                | 498.4 m²  |