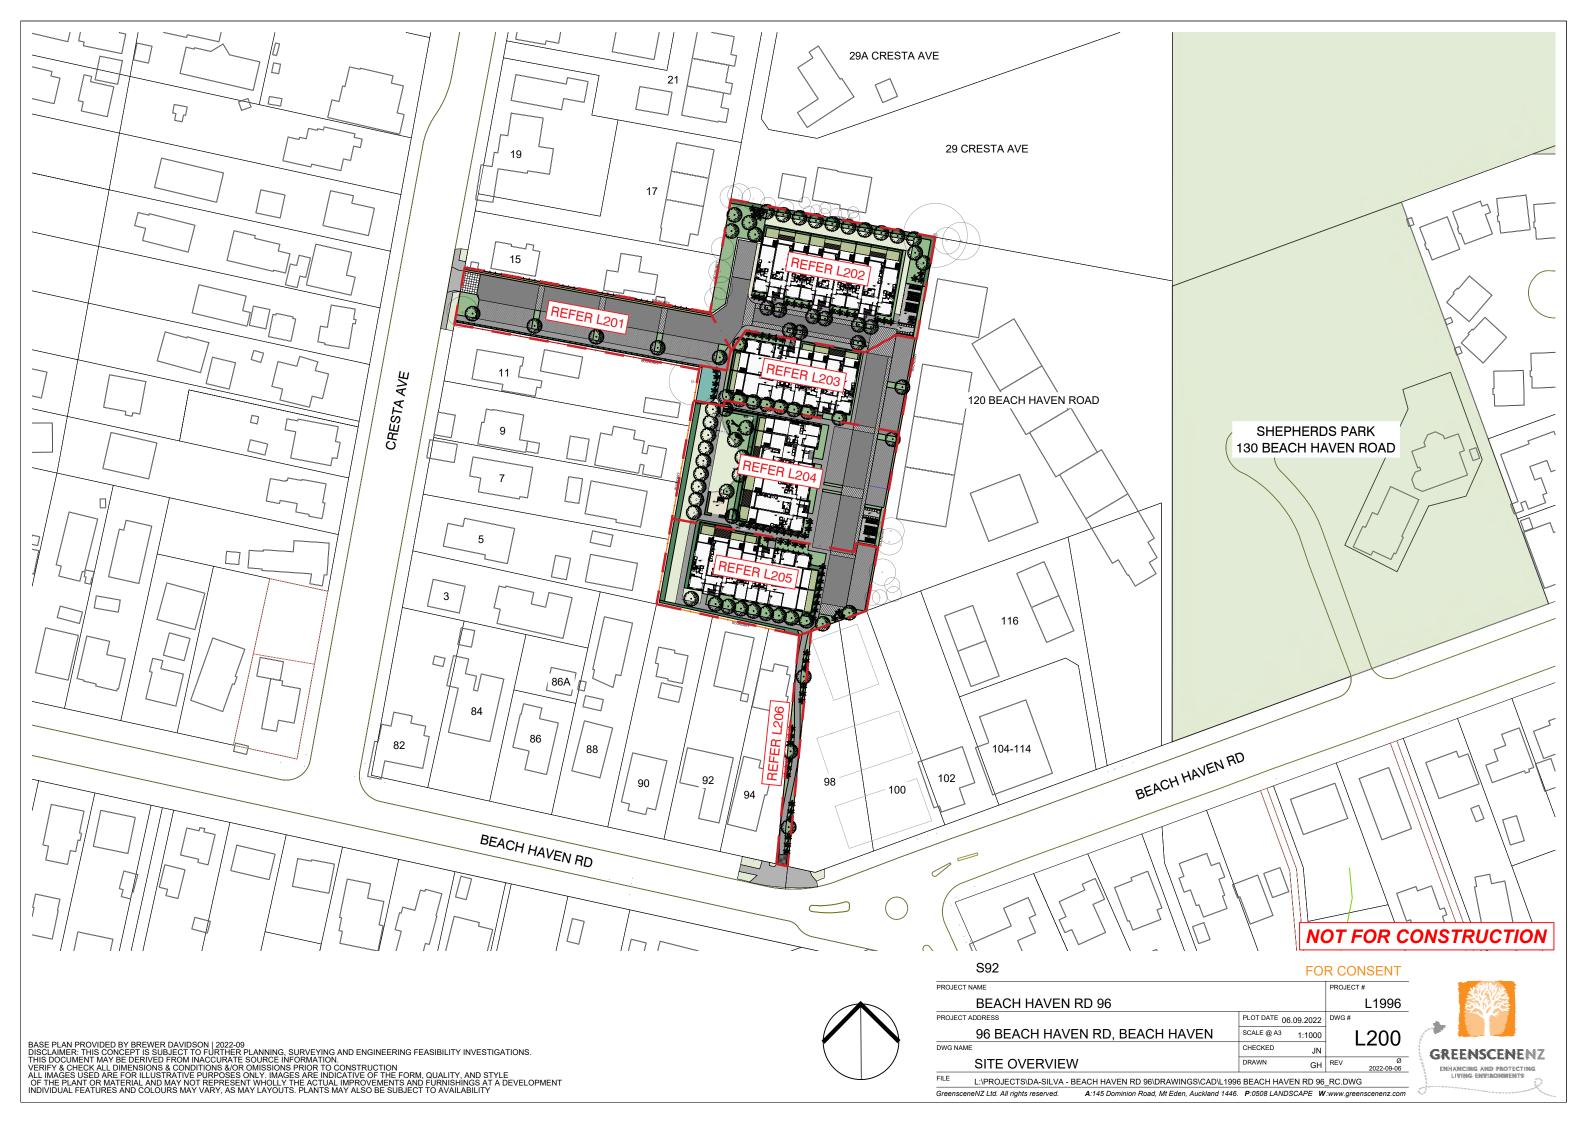

| DRAWING LIST |                                  |                         |            |          |  |  |
|--------------|----------------------------------|-------------------------|------------|----------|--|--|
| DWG NO.      | SHEET TITLE                      | SHEET TITLE REV. ISSUED |            | COMMENTS |  |  |
| L000         | COVER PAGE                       | Ø                       | 2022-09-06 |          |  |  |
| L200         | SITE OVERVIEW                    | Ø                       | 2022-09-06 |          |  |  |
| L201         | GA01 - CRESTA AVE                | Ø                       | 2022-09-06 |          |  |  |
| L202         | GA02 - BUILDING A                | Ø                       | 2022-09-06 |          |  |  |
| L203         | GA03 - BUILDING B                | Ø                       | 2022-09-06 |          |  |  |
| L204         | GA04 - BUILDING C                | Ø                       | 2022-09-06 |          |  |  |
| L205         | GA05 - BUILDING D                | Ø                       | 2022-09-06 |          |  |  |
| L206         | GA06 - BEACH HAVEN RD ACCESS     | Ø                       | 2022-09-06 |          |  |  |
| L300         | FENCING OVERVIEW                 | Ø                       | 2022-09-06 |          |  |  |
| L301         | FENCING - CRESTA AVE             | Ø                       | 2022-09-06 |          |  |  |
| L302         | FENCING - BUILDING A             | Ø                       | 2022-09-06 |          |  |  |
| L303         | FENCING - BUILDING B             | Ø                       | 2022-09-06 |          |  |  |
| L304         | FENCING - BUILDING C             | Ø                       | 2022-09-06 |          |  |  |
| L305         | FENCING - BUILDING D             | Ø                       | 2022-09-06 |          |  |  |
| L306         | FENCING - BEACH HAVEN RD         | Ø                       | 2022-09-06 |          |  |  |
| L600         | INDICATIVE TREE & SCREEN PALETTE | Ø                       | 2022-09-06 |          |  |  |
| L601         | INDICATIVE SHRUB PALETTE         | Ø                       | 2022-09-06 |          |  |  |