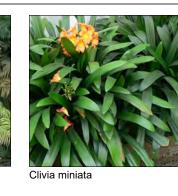

## PLANT SCHEDULE

| SHRUB AREAS                                   | CODE               | BOTANICAL NAME                                         | COMMON NAME                              | SIZE     | SPACING        | QTY       |
|-----------------------------------------------|--------------------|--------------------------------------------------------|------------------------------------------|----------|----------------|-----------|
|                                               |                    | AMENITY - HEDGE                                        |                                          |          |                | 306.8 m²  |
|                                               |                    | -                                                      |                                          |          |                | 300.0 111 |
|                                               |                    |                                                        |                                          |          |                |           |
| +++++++<br>++++++++++++++++++++++++++++++     |                    | AMENITY - SHRUB                                        |                                          |          |                | 1,082 m²  |
| [++++++++<br> +++++++<br> +++++++++++++++++++ | ART CIR<br>ASP BUL | Arthropodium cirratum                                  | rengarenga                               | 2L<br>2L | 600mm<br>600mm | 1,002 111 |
|                                               | BLE KIO            | Asplenium bulbiferum Blechnum novae-zelandiae          | mouku<br>kiokio                          | 2L<br>2L | 600mm          |           |
|                                               | CLI MIN            | Clivia miniata                                         | Bush Lily                                | 2L       | 600mm          |           |
|                                               | COP TA5            | Coprosma propingua 'Taiko'                             | Taiko mingimingi                         | 2L       | 600mm          |           |
|                                               | DIA DIA            | Dianella caerulea                                      | Flax Lily                                | 2L       | 600mm          |           |
|                                               | DIE GRA            | Dietes grandiflora                                     | Fortnight Lily                           | 2L       | 600mm          |           |
|                                               | HEB ORI            | Hebe x 'Oratia beauty'                                 | Oratia Beauty koromiko                   | 2L       | 600mm          |           |
|                                               | HEM S39            | Hemerocallis x 'Stella Bella'                          | Stella Bella Daylily                     | 2L       | 600mm          |           |
|                                               | HYD MAC            | Hydrangea macrophylla                                  | Largeleaf Hydrangea                      | 2L       | 600mm          |           |
|                                               | LIG TRA            | Ligularia reniformis                                   | Tractor Seat                             | 2L       | 600mm          |           |
|                                               | LIR MUS            | Liriope muscari                                        | Lilyturf                                 | 2L       | 600mm          |           |
|                                               | LOM LON            | Lomandra longifolia                                    | Mat Rush                                 | 2L       | 600mm          |           |
|                                               | LOR GRE            | Loropetalum chinense                                   | Chinese Fringe Flower                    | 2L       | 600mm          |           |
|                                               | MUE SH2<br>PHO EM2 | Muehlenbeckia astonii Phormium cookianum 'Emerald Gem' | Shrubby tororaro<br>Emerald Gem harakeke | 2L<br>2L | 600mm<br>600mm |           |
|                                               | PHO BL6            | Phormium x 'Black Rage'                                | Black Rage harakeke                      | 2L<br>2L | 600mm          |           |
|                                               | PRA ANG            | Pratia angulata                                        | pānakenake                               | 2L       | 600mm          |           |
|                                               | PSE CO2            | Pseudowintera colorata                                 | horopito                                 | 2L       | 600mm          |           |
|                                               | SOP DR4            | Sophora molloyi 'Dragon's Gold'                        | Dragon's Gold kōwhai                     | 2L       | 600mm          |           |
|                                               | TRA JA2            | Trachelospermum jasminoides                            | Chinese Star Jasmine                     | 2L       | 600mm          |           |
|                                               |                    |                                                        |                                          |          |                |           |
|                                               |                    | WET GROUND                                             |                                          |          |                | 47.3 m²   |
|                                               | APO SIM            | Apodasmia similis                                      | oioi                                     | 2L       | 600mm          | 47.5111   |
|                                               | CAR SEC            | Carex secta                                            | pūrei                                    | 2L       | 600mm          |           |
|                                               | COR AUS            | Cordyline australis                                    | tī kōuka                                 | 2L       | 1000mm         |           |
|                                               | ISO NOD            | Isolepis nodosa                                        | Knobby Clubrush                          | 2L       | 600mm          |           |
| SOD/SEED                                      | CODE               | BOTANICAL NAME                                         | COMMON NAME                              | SIZE     | SPACING        | QTY       |
| //////<br>//////<br>//////                    | TUR SYN            | Synthetic Turf                                         |                                          | roll     |                | 151.9 m²  |
| \ \ \ \ \ \ \ \ \ \ \ \ \ \ \ \ \ \ \         | TUR SOD            | Turf Sod                                               | Drought Tolerant Fescue                  | sod      |                | 498.4 m²  |