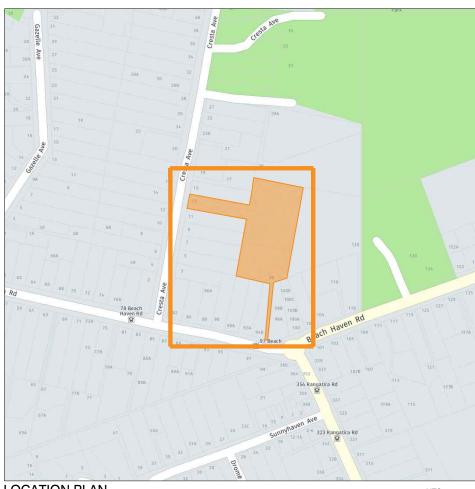

## **BEACH HAVEN RD 96** 96 BEACH HAVEN RD, BEACH HAVEN

September 2022

PREPARED FOR

DA SILVA BUILDERS

ISSUED: 6 September, 2022

**LOCATION PLAN** 

BASE PLAN PROVIDED BY BREWER DAVIDSON | 2022-09
DISCLAIMER: THIS CONCEPT IS SUBJECT TO FURTHER PLANNING, SURVEYING AND ENGINEERING FEASIBILITY INVESTIGATIONS.
THIS DOCUMENT MAY BE DERIVED FROM INACCURATE SOURCE INFORMATION.
VERIFY & CHECK ALL DIMENSIONS & CONDITIONS &/OR OMISSIONS PRIOR TO CONSTRUCTION
ALL IMAGES USED ARE FOR ILLUSTRATIVE PURPOSES ONLY. IMAGES ARE INDICATIVE OF THE FORM, QUALITY, AND STYLE
OF THE PLANT OR MATERIAL AND MAY NOT REPRESENT WHOLLY THE ACTUAL IMPROVEMENTS AND FURNISHINGS AT A DEVELOPMENT
INDIVIDUAL FEATURES AND COLOURS MAY VARY, AS MAY LAYOUTS. PLANTS MAY ALSO BE SUBJECT TO AVAILABILITY

PLANNING NOTES:

SITE ADDRESS 96 Beach Haven Road Beach Haven 0626 13 Cresta Avenue Beach Haven 0626

LEGAL DESCRIPTION Lot 1 DP 157383 Lot 2 DP 157383 NA94C/260 NA94C/261 TITLE SITE AREA 2251m<sup>2</sup> 4896m²