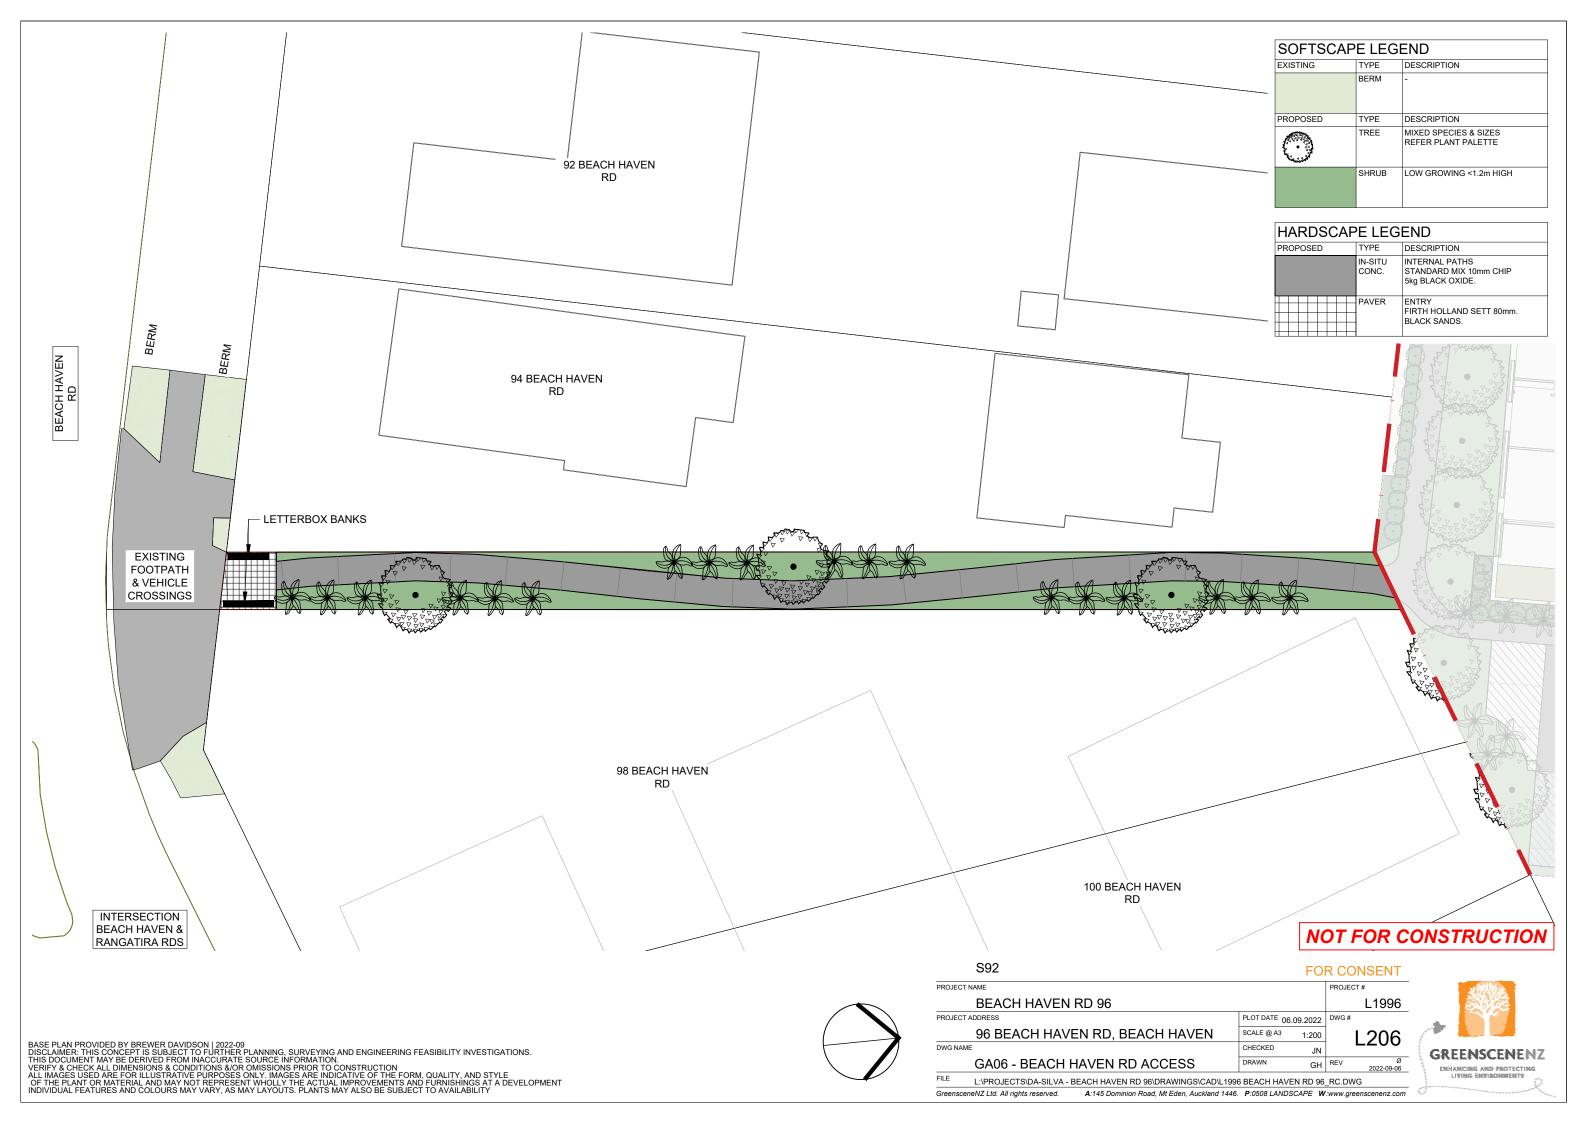

| DRAWING LIST |                                  |                         |            |          |  |  |
|--------------|----------------------------------|-------------------------|------------|----------|--|--|
| DWG NO.      | SHEET TITLE                      | SHEET TITLE REV. ISSUED |            | COMMENTS |  |  |
| L000         | COVER PAGE                       | Ø                       | 2022-09-06 |          |  |  |
| L200         | SITE OVERVIEW                    | Ø                       | 2022-09-06 |          |  |  |
| L201         | GA01 - CRESTA AVE                | Ø                       | 2022-09-06 |          |  |  |
| L202         | GA02 - BUILDING A                | Ø                       | 2022-09-06 |          |  |  |
| L203         | GA03 - BUILDING B                | Ø                       | 2022-09-06 |          |  |  |
| L204         | GA04 - BUILDING C                | Ø                       | 2022-09-06 |          |  |  |
| L205         | GA05 - BUILDING D                | Ø                       | 2022-09-06 |          |  |  |
| L206         | GA06 - BEACH HAVEN RD ACCESS     | Ø                       | 2022-09-06 |          |  |  |
| L300         | FENCING OVERVIEW                 | Ø                       | 2022-09-06 |          |  |  |
| L301         | FENCING - CRESTA AVE             | Ø                       | 2022-09-06 |          |  |  |
| L302         | FENCING - BUILDING A             | Ø                       | 2022-09-06 |          |  |  |
| L303         | FENCING - BUILDING B             | Ø                       | 2022-09-06 |          |  |  |
| L304         | FENCING - BUILDING C             | Ø                       | 2022-09-06 |          |  |  |
| L305         | FENCING - BUILDING D             | Ø                       | 2022-09-06 |          |  |  |
| L306         | FENCING - BEACH HAVEN RD         | Ø                       | 2022-09-06 |          |  |  |
| L600         | INDICATIVE TREE & SCREEN PALETTE | Ø                       | 2022-09-06 |          |  |  |
| L601         | INDICATIVE SHRUB PALETTE         | Ø                       | 2022-09-06 |          |  |  |