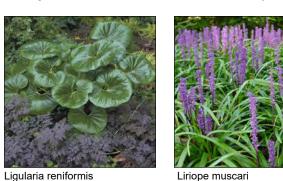

## PLANT SCHEDULE

| SHRUB AREAS                                   | CODE               | BOTANICAL NAME                                         | COMMON NAME                              | SIZE     | SPACING        | QTY       |
|-----------------------------------------------|--------------------|--------------------------------------------------------|------------------------------------------|----------|----------------|-----------|
|                                               |                    | AMENITY - HEDGE                                        |                                          |          |                | 306.8 m²  |
|                                               |                    | -                                                      |                                          |          |                | 300.0 111 |
|                                               |                    |                                                        |                                          |          |                |           |
| +++++++<br>++++++++++++++++++++++++++++++     |                    | AMENITY - SHRUB                                        |                                          |          |                | 1,082 m²  |
| [++++++++<br> +++++++<br> +++++++++++++++++++ | ART CIR<br>ASP BUL | Arthropodium cirratum                                  | rengarenga                               | 2L<br>2L | 600mm<br>600mm | 1,002 111 |
|                                               | BLE KIO            | Asplenium bulbiferum Blechnum novae-zelandiae          | mouku<br>kiokio                          | 2L<br>2L | 600mm          |           |
|                                               | CLI MIN            | Clivia miniata                                         | Bush Lily                                | 2L       | 600mm          |           |
|                                               | COP TA5            | Coprosma propingua 'Taiko'                             | Taiko mingimingi                         | 2L       | 600mm          |           |
|                                               | DIA DIA            | Dianella caerulea                                      | Flax Lily                                | 2L       | 600mm          |           |
|                                               | DIE GRA            | Dietes grandiflora                                     | Fortnight Lily                           | 2L       | 600mm          |           |
|                                               | HEB ORI            | Hebe x 'Oratia beauty'                                 | Oratia Beauty koromiko                   | 2L       | 600mm          |           |
|                                               | HEM S39            | Hemerocallis x 'Stella Bella'                          | Stella Bella Daylily                     | 2L       | 600mm          |           |
|                                               | HYD MAC            | Hydrangea macrophylla                                  | Largeleaf Hydrangea                      | 2L       | 600mm          |           |
|                                               | LIG TRA            | Ligularia reniformis                                   | Tractor Seat                             | 2L       | 600mm          |           |
|                                               | LIR MUS            | Liriope muscari                                        | Lilyturf                                 | 2L       | 600mm          |           |
|                                               | LOM LON            | Lomandra longifolia                                    | Mat Rush                                 | 2L       | 600mm          |           |
|                                               | LOR GRE            | Loropetalum chinense                                   | Chinese Fringe Flower                    | 2L       | 600mm          |           |
|                                               | MUE SH2<br>PHO EM2 | Muehlenbeckia astonii Phormium cookianum 'Emerald Gem' | Shrubby tororaro<br>Emerald Gem harakeke | 2L<br>2L | 600mm<br>600mm |           |
|                                               | PHO BL6            | Phormium x 'Black Rage'                                | Black Rage harakeke                      | 2L<br>2L | 600mm          |           |
|                                               | PRA ANG            | Pratia angulata                                        | pānakenake                               | 2L       | 600mm          |           |
|                                               | PSE CO2            | Pseudowintera colorata                                 | horopito                                 | 2L       | 600mm          |           |
|                                               | SOP DR4            | Sophora molloyi 'Dragon's Gold'                        | Dragon's Gold kōwhai                     | 2L       | 600mm          |           |
|                                               | TRA JA2            | Trachelospermum jasminoides                            | Chinese Star Jasmine                     | 2L       | 600mm          |           |
|                                               |                    |                                                        |                                          |          |                |           |
|                                               |                    | WET GROUND                                             |                                          |          |                | 47.3 m²   |
|                                               | APO SIM            | Apodasmia similis                                      | oioi                                     | 2L       | 600mm          | 47.5111   |
|                                               | CAR SEC            | Carex secta                                            | pūrei                                    | 2L       | 600mm          |           |
|                                               | COR AUS            | Cordyline australis                                    | tī kōuka                                 | 2L       | 1000mm         |           |
|                                               | ISO NOD            | Isolepis nodosa                                        | Knobby Clubrush                          | 2L       | 600mm          |           |
| SOD/SEED                                      | CODE               | BOTANICAL NAME                                         | COMMON NAME                              | SIZE     | SPACING        | QTY       |
| //////<br>//////<br>//////                    | TUR SYN            | Synthetic Turf                                         |                                          | roll     |                | 151.9 m²  |
| \ \ \ \ \ \ \ \ \ \ \ \ \ \ \ \ \ \ \         | TUR SOD            | Turf Sod                                               | Drought Tolerant Fescue                  | sod      |                | 498.4 m²  |