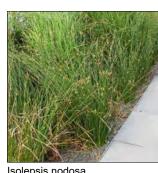

## PLANT SCHEDULE

| SHRUB AREAS                                   | CODE               | BOTANICAL NAME                                         | COMMON NAME                              | SIZE     | SPACING        | QTY       |
|-----------------------------------------------|--------------------|--------------------------------------------------------|------------------------------------------|----------|----------------|-----------|
|                                               |                    | AMENITY - HEDGE                                        |                                          |          |                | 306.8 m²  |
|                                               |                    | -                                                      |                                          |          |                | 300.0 111 |
|                                               |                    |                                                        |                                          |          |                |           |
| +++++++<br>++++++++++++++++++++++++++++++     |                    | AMENITY - SHRUB                                        |                                          |          |                | 1,082 m²  |
| [++++++++<br> +++++++<br> +++++++++++++++++++ | ART CIR<br>ASP BUL | Arthropodium cirratum                                  | rengarenga                               | 2L<br>2L | 600mm<br>600mm | 1,002 111 |
|                                               | BLE KIO            | Asplenium bulbiferum Blechnum novae-zelandiae          | mouku<br>kiokio                          | 2L<br>2L | 600mm          |           |
|                                               | CLI MIN            | Clivia miniata                                         | Bush Lily                                | 2L       | 600mm          |           |
|                                               | COP TA5            | Coprosma propingua 'Taiko'                             | Taiko mingimingi                         | 2L       | 600mm          |           |
|                                               | DIA DIA            | Dianella caerulea                                      | Flax Lily                                | 2L       | 600mm          |           |
|                                               | DIE GRA            | Dietes grandiflora                                     | Fortnight Lily                           | 2L       | 600mm          |           |
|                                               | HEB ORI            | Hebe x 'Oratia beauty'                                 | Oratia Beauty koromiko                   | 2L       | 600mm          |           |
|                                               | HEM S39            | Hemerocallis x 'Stella Bella'                          | Stella Bella Daylily                     | 2L       | 600mm          |           |
|                                               | HYD MAC            | Hydrangea macrophylla                                  | Largeleaf Hydrangea                      | 2L       | 600mm          |           |
|                                               | LIG TRA            | Ligularia reniformis                                   | Tractor Seat                             | 2L       | 600mm          |           |
|                                               | LIR MUS            | Liriope muscari                                        | Lilyturf                                 | 2L       | 600mm          |           |
|                                               | LOM LON            | Lomandra longifolia                                    | Mat Rush                                 | 2L       | 600mm          |           |
|                                               | LOR GRE            | Loropetalum chinense                                   | Chinese Fringe Flower                    | 2L       | 600mm          |           |
|                                               | MUE SH2<br>PHO EM2 | Muehlenbeckia astonii Phormium cookianum 'Emerald Gem' | Shrubby tororaro<br>Emerald Gem harakeke | 2L<br>2L | 600mm<br>600mm |           |
|                                               | PHO BL6            | Phormium x 'Black Rage'                                | Black Rage harakeke                      | 2L<br>2L | 600mm          |           |
|                                               | PRA ANG            | Pratia angulata                                        | pānakenake                               | 2L       | 600mm          |           |
|                                               | PSE CO2            | Pseudowintera colorata                                 | horopito                                 | 2L       | 600mm          |           |
|                                               | SOP DR4            | Sophora molloyi 'Dragon's Gold'                        | Dragon's Gold kōwhai                     | 2L       | 600mm          |           |
|                                               | TRA JA2            | Trachelospermum jasminoides                            | Chinese Star Jasmine                     | 2L       | 600mm          |           |
|                                               |                    |                                                        |                                          |          |                |           |
|                                               |                    | WET GROUND                                             |                                          |          |                | 47.3 m²   |
|                                               | APO SIM            | Apodasmia similis                                      | oioi                                     | 2L       | 600mm          | 47.5111   |
|                                               | CAR SEC            | Carex secta                                            | pūrei                                    | 2L       | 600mm          |           |
|                                               | COR AUS            | Cordyline australis                                    | tī kōuka                                 | 2L       | 1000mm         |           |
|                                               | ISO NOD            | Isolepis nodosa                                        | Knobby Clubrush                          | 2L       | 600mm          |           |
| SOD/SEED                                      | CODE               | BOTANICAL NAME                                         | COMMON NAME                              | SIZE     | SPACING        | QTY       |
| //////<br>//////<br>//////                    | TUR SYN            | Synthetic Turf                                         |                                          | roll     |                | 151.9 m²  |
| \ \ \ \ \ \ \ \ \ \ \ \ \ \ \ \ \ \ \         | TUR SOD            | Turf Sod                                               | Drought Tolerant Fescue                  | sod      |                | 498.4 m²  |

Dianella caerulea

Dietes grandiflora Hebe Oratia Beauty

**GREENSCENENZ** ENHANCING AND PROTECTING LIVING ENVIRONMENTS

| Oui | ick scota | Cordynnic ddong | allo .         | 10010polo 1100000 |
|-----|-----------|-----------------|----------------|-------------------|
|     |           | ·               | <b>NOT FOR</b> | CONSTRUCTION      |
|     |           | _               |                |                   |