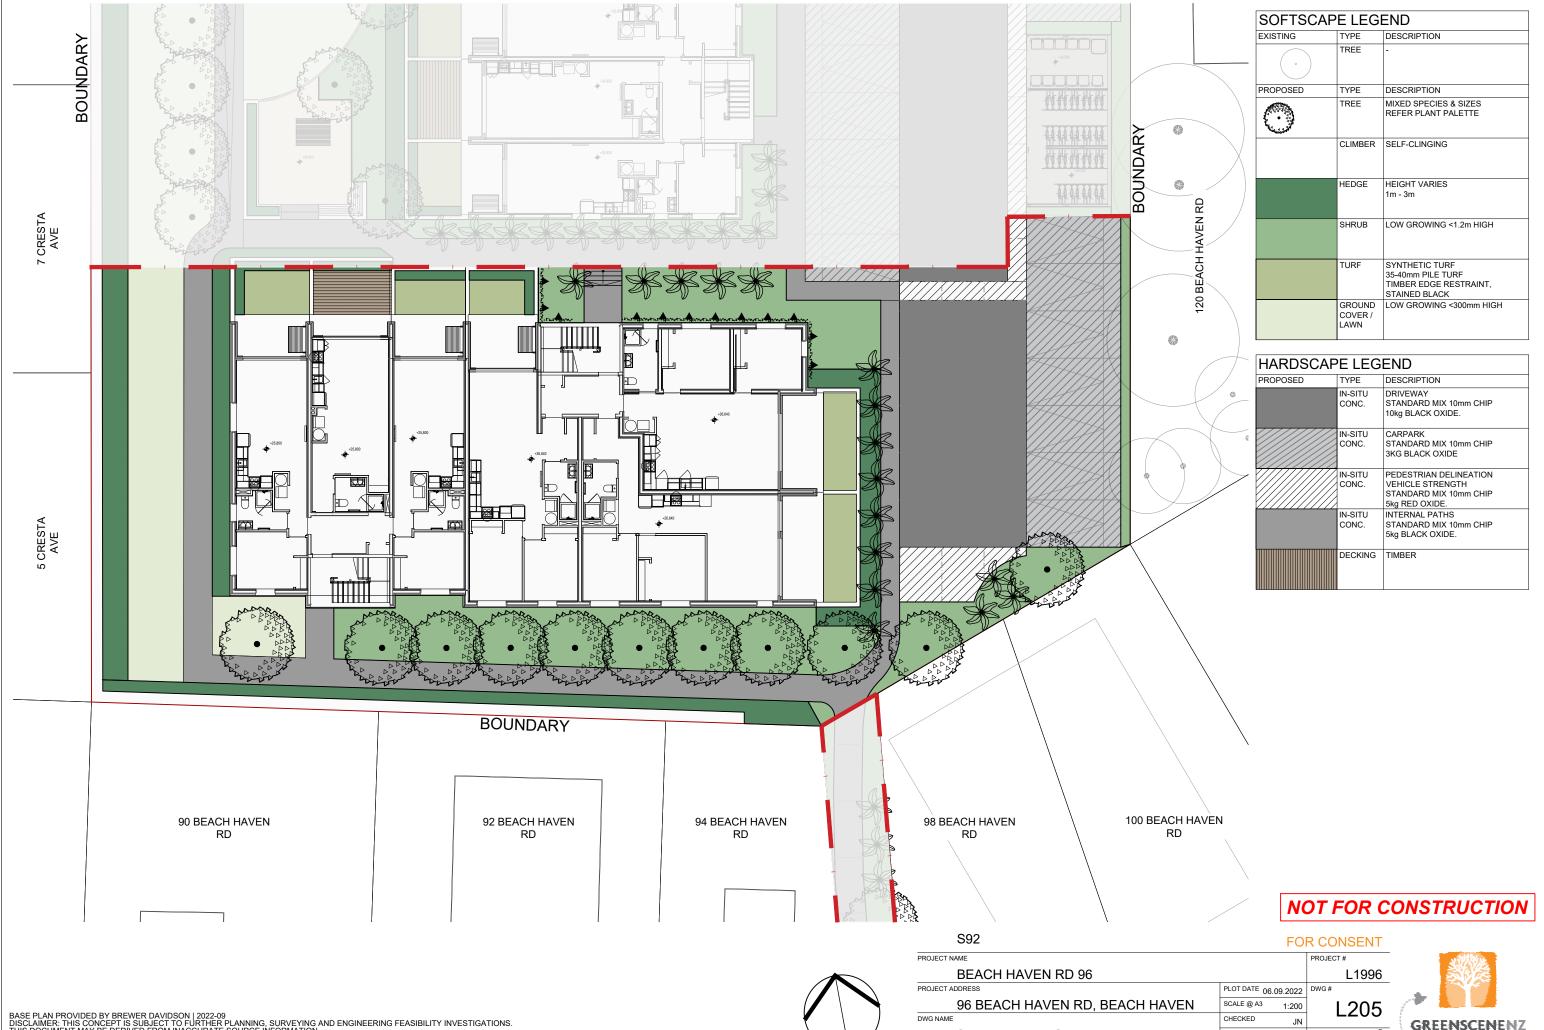

| PROJECT NAME      |                    |            | PROJECT#                                               |  |
|-------------------|--------------------|------------|--------------------------------------------------------|--|
| BEACH HAVEN RD 96 |                    |            |                                                        |  |
| PLOT DATE 06      | .09.2022           | DWG#       |                                                        |  |
| SCALE @ A3        | 1:200              | ı          | 204                                                    |  |
| CHECKED           | JN                 |            |                                                        |  |
| DRAWN             | GH                 | REV        | Ø<br>2022-09-06                                        |  |
|                   | SCALE @ A3 CHECKED | CHECKED JN | PLOT DATE 06.09.2022<br>SCALE @ A3 1:200<br>CHECKED JN |  |