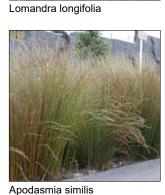

## PLANT SCHEDULE

| SHRUB AREAS                                   | CODE               | BOTANICAL NAME                                         | COMMON NAME                              | SIZE     | SPACING        | QTY       |
|-----------------------------------------------|--------------------|--------------------------------------------------------|------------------------------------------|----------|----------------|-----------|
|                                               |                    | AMENITY - HEDGE                                        |                                          |          |                | 306.8 m²  |
|                                               |                    | -                                                      |                                          |          |                | 300.0 111 |
|                                               |                    |                                                        |                                          |          |                |           |
| +++++++<br>++++++++++++++++++++++++++++++     |                    | AMENITY - SHRUB                                        |                                          |          |                | 1,082 m²  |
| [++++++++<br> +++++++<br> +++++++++++++++++++ | ART CIR<br>ASP BUL | Arthropodium cirratum                                  | rengarenga                               | 2L<br>2L | 600mm<br>600mm | 1,002 111 |
|                                               | BLE KIO            | Asplenium bulbiferum Blechnum novae-zelandiae          | mouku<br>kiokio                          | 2L<br>2L | 600mm          |           |
|                                               | CLI MIN            | Clivia miniata                                         | Bush Lily                                | 2L       | 600mm          |           |
|                                               | COP TA5            | Coprosma propingua 'Taiko'                             | Taiko mingimingi                         | 2L       | 600mm          |           |
|                                               | DIA DIA            | Dianella caerulea                                      | Flax Lily                                | 2L       | 600mm          |           |
|                                               | DIE GRA            | Dietes grandiflora                                     | Fortnight Lily                           | 2L       | 600mm          |           |
|                                               | HEB ORI            | Hebe x 'Oratia beauty'                                 | Oratia Beauty koromiko                   | 2L       | 600mm          |           |
|                                               | HEM S39            | Hemerocallis x 'Stella Bella'                          | Stella Bella Daylily                     | 2L       | 600mm          |           |
|                                               | HYD MAC            | Hydrangea macrophylla                                  | Largeleaf Hydrangea                      | 2L       | 600mm          |           |
|                                               | LIG TRA            | Ligularia reniformis                                   | Tractor Seat                             | 2L       | 600mm          |           |
|                                               | LIR MUS            | Liriope muscari                                        | Lilyturf                                 | 2L       | 600mm          |           |
|                                               | LOM LON            | Lomandra longifolia                                    | Mat Rush                                 | 2L       | 600mm          |           |
|                                               | LOR GRE            | Loropetalum chinense                                   | Chinese Fringe Flower                    | 2L       | 600mm          |           |
|                                               | MUE SH2<br>PHO EM2 | Muehlenbeckia astonii Phormium cookianum 'Emerald Gem' | Shrubby tororaro<br>Emerald Gem harakeke | 2L<br>2L | 600mm<br>600mm |           |
|                                               | PHO BL6            | Phormium x 'Black Rage'                                | Black Rage harakeke                      | 2L<br>2L | 600mm          |           |
|                                               | PRA ANG            | Pratia angulata                                        | pānakenake                               | 2L       | 600mm          |           |
|                                               | PSE CO2            | Pseudowintera colorata                                 | horopito                                 | 2L       | 600mm          |           |
|                                               | SOP DR4            | Sophora molloyi 'Dragon's Gold'                        | Dragon's Gold kōwhai                     | 2L       | 600mm          |           |
|                                               | TRA JA2            | Trachelospermum jasminoides                            | Chinese Star Jasmine                     | 2L       | 600mm          |           |
|                                               |                    |                                                        |                                          |          |                |           |
|                                               |                    | WET GROUND                                             |                                          |          |                | 47.3 m²   |
|                                               | APO SIM            | Apodasmia similis                                      | oioi                                     | 2L       | 600mm          | 47.5111   |
|                                               | CAR SEC            | Carex secta                                            | pūrei                                    | 2L       | 600mm          |           |
|                                               | COR AUS            | Cordyline australis                                    | tī kōuka                                 | 2L       | 1000mm         |           |
|                                               | ISO NOD            | Isolepis nodosa                                        | Knobby Clubrush                          | 2L       | 600mm          |           |
| SOD/SEED                                      | CODE               | BOTANICAL NAME                                         | COMMON NAME                              | SIZE     | SPACING        | QTY       |
| //////<br>//////<br>//////                    | TUR SYN            | Synthetic Turf                                         |                                          | roll     |                | 151.9 m²  |
| \ \ \ \ \ \ \ \ \ \ \ \ \ \ \ \ \ \ \         | TUR SOD            | Turf Sod                                               | Drought Tolerant Fescue                  | sod      |                | 498.4 m²  |