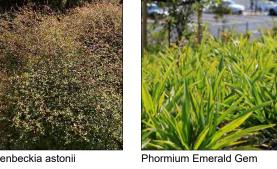

## PLANT SCHEDULE

| SHRUB AREAS                                   | CODE               | BOTANICAL NAME                                         | COMMON NAME                              | SIZE     | SPACING        | QTY       |
|-----------------------------------------------|--------------------|--------------------------------------------------------|------------------------------------------|----------|----------------|-----------|
|                                               |                    | AMENITY - HEDGE                                        |                                          |          |                | 306.8 m²  |
|                                               |                    | -                                                      |                                          |          |                | 300.0 111 |
|                                               |                    |                                                        |                                          |          |                |           |
| +++++++<br>++++++++++++++++++++++++++++++     |                    | AMENITY - SHRUB                                        |                                          |          |                | 1,082 m²  |
| [++++++++<br> +++++++<br> +++++++++++++++++++ | ART CIR<br>ASP BUL | Arthropodium cirratum                                  | rengarenga                               | 2L<br>2L | 600mm<br>600mm | 1,002 111 |
|                                               | BLE KIO            | Asplenium bulbiferum Blechnum novae-zelandiae          | mouku<br>kiokio                          | 2L<br>2L | 600mm          |           |
|                                               | CLI MIN            | Clivia miniata                                         | Bush Lily                                | 2L       | 600mm          |           |
|                                               | COP TA5            | Coprosma propingua 'Taiko'                             | Taiko mingimingi                         | 2L       | 600mm          |           |
|                                               | DIA DIA            | Dianella caerulea                                      | Flax Lily                                | 2L       | 600mm          |           |
|                                               | DIE GRA            | Dietes grandiflora                                     | Fortnight Lily                           | 2L       | 600mm          |           |
|                                               | HEB ORI            | Hebe x 'Oratia beauty'                                 | Oratia Beauty koromiko                   | 2L       | 600mm          |           |
|                                               | HEM S39            | Hemerocallis x 'Stella Bella'                          | Stella Bella Daylily                     | 2L       | 600mm          |           |
|                                               | HYD MAC            | Hydrangea macrophylla                                  | Largeleaf Hydrangea                      | 2L       | 600mm          |           |
|                                               | LIG TRA            | Ligularia reniformis                                   | Tractor Seat                             | 2L       | 600mm          |           |
|                                               | LIR MUS            | Liriope muscari                                        | Lilyturf                                 | 2L       | 600mm          |           |
|                                               | LOM LON            | Lomandra longifolia                                    | Mat Rush                                 | 2L       | 600mm          |           |
|                                               | LOR GRE            | Loropetalum chinense                                   | Chinese Fringe Flower                    | 2L       | 600mm          |           |
|                                               | MUE SH2<br>PHO EM2 | Muehlenbeckia astonii Phormium cookianum 'Emerald Gem' | Shrubby tororaro<br>Emerald Gem harakeke | 2L<br>2L | 600mm<br>600mm |           |
|                                               | PHO BL6            | Phormium x 'Black Rage'                                | Black Rage harakeke                      | 2L<br>2L | 600mm          |           |
|                                               | PRA ANG            | Pratia angulata                                        | pānakenake                               | 2L       | 600mm          |           |
|                                               | PSE CO2            | Pseudowintera colorata                                 | horopito                                 | 2L       | 600mm          |           |
|                                               | SOP DR4            | Sophora molloyi 'Dragon's Gold'                        | Dragon's Gold kōwhai                     | 2L       | 600mm          |           |
|                                               | TRA JA2            | Trachelospermum jasminoides                            | Chinese Star Jasmine                     | 2L       | 600mm          |           |
|                                               |                    |                                                        |                                          |          |                |           |
|                                               |                    | WET GROUND                                             |                                          |          |                | 47.3 m²   |
|                                               | APO SIM            | Apodasmia similis                                      | oioi                                     | 2L       | 600mm          | 47.5111   |
|                                               | CAR SEC            | Carex secta                                            | pūrei                                    | 2L       | 600mm          |           |
|                                               | COR AUS            | Cordyline australis                                    | tī kōuka                                 | 2L       | 1000mm         |           |
|                                               | ISO NOD            | Isolepis nodosa                                        | Knobby Clubrush                          | 2L       | 600mm          |           |
| SOD/SEED                                      | CODE               | BOTANICAL NAME                                         | COMMON NAME                              | SIZE     | SPACING        | QTY       |
| //////<br>//////<br>//////                    | TUR SYN            | Synthetic Turf                                         |                                          | roll     |                | 151.9 m²  |
| \ \ \ \ \ \ \ \ \ \ \ \ \ \ \ \ \ \ \         | TUR SOD            | Turf Sod                                               | Drought Tolerant Fescue                  | sod      |                | 498.4 m²  |