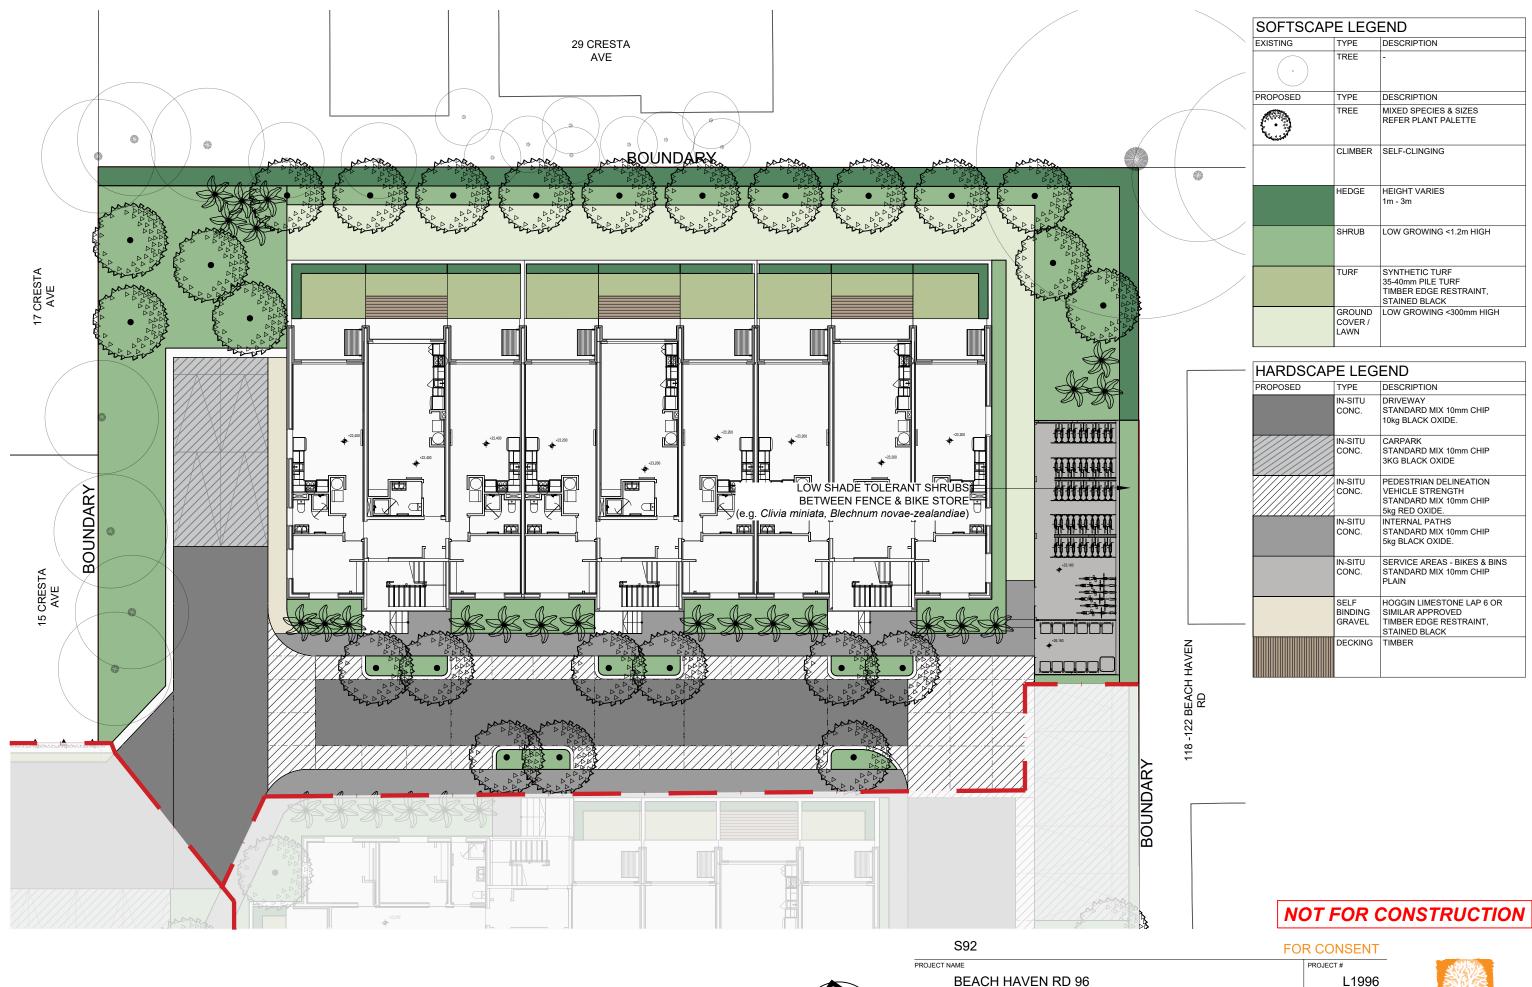

| DRAWING LIST |                                  |                         |            |          |  |  |
|--------------|----------------------------------|-------------------------|------------|----------|--|--|
| DWG NO.      | SHEET TITLE                      | SHEET TITLE REV. ISSUED |            | COMMENTS |  |  |
| L000         | COVER PAGE                       | Ø                       | 2022-09-06 |          |  |  |
| L200         | SITE OVERVIEW                    | Ø                       | 2022-09-06 |          |  |  |
| L201         | GA01 - CRESTA AVE                | Ø                       | 2022-09-06 |          |  |  |
| L202         | GA02 - BUILDING A                | Ø                       | 2022-09-06 |          |  |  |
| L203         | GA03 - BUILDING B                | Ø                       | 2022-09-06 |          |  |  |
| L204         | GA04 - BUILDING C                | Ø                       | 2022-09-06 |          |  |  |
| L205         | GA05 - BUILDING D                | Ø                       | 2022-09-06 |          |  |  |
| L206         | GA06 - BEACH HAVEN RD ACCESS     | Ø                       | 2022-09-06 |          |  |  |
| L300         | FENCING OVERVIEW                 | Ø                       | 2022-09-06 |          |  |  |
| L301         | FENCING - CRESTA AVE             | Ø                       | 2022-09-06 |          |  |  |
| L302         | FENCING - BUILDING A             | Ø                       | 2022-09-06 |          |  |  |
| L303         | FENCING - BUILDING B             | Ø                       | 2022-09-06 |          |  |  |
| L304         | FENCING - BUILDING C             | Ø                       | 2022-09-06 |          |  |  |
| L305         | FENCING - BUILDING D             | Ø                       | 2022-09-06 |          |  |  |
| L306         | FENCING - BEACH HAVEN RD         | Ø                       | 2022-09-06 |          |  |  |
| L600         | INDICATIVE TREE & SCREEN PALETTE | Ø                       | 2022-09-06 |          |  |  |
| L601         | INDICATIVE SHRUB PALETTE         | Ø                       | 2022-09-06 |          |  |  |

## PLANT SCHEDULE

| SHRUB AREAS                                   | CODE               | BOTANICAL NAME                                         | COMMON NAME                              | SIZE     | SPACING        | QTY       |
|-----------------------------------------------|--------------------|--------------------------------------------------------|------------------------------------------|----------|----------------|-----------|
|                                               |                    | AMENITY - HEDGE                                        |                                          |          |                | 306.8 m²  |
|                                               |                    | -                                                      |                                          |          |                | 300.0 111 |
|                                               |                    |                                                        |                                          |          |                |           |
| +++++++<br>++++++++++++++++++++++++++++++     |                    | AMENITY - SHRUB                                        |                                          |          |                | 1,082 m²  |
| [++++++++<br> +++++++<br> +++++++++++++++++++ | ART CIR<br>ASP BUL | Arthropodium cirratum                                  | rengarenga                               | 2L<br>2L | 600mm<br>600mm | 1,002 111 |
|                                               | BLE KIO            | Asplenium bulbiferum Blechnum novae-zelandiae          | mouku<br>kiokio                          | 2L<br>2L | 600mm          |           |
|                                               | CLI MIN            | Clivia miniata                                         | Bush Lily                                | 2L       | 600mm          |           |
|                                               | COP TA5            | Coprosma propingua 'Taiko'                             | Taiko mingimingi                         | 2L       | 600mm          |           |
|                                               | DIA DIA            | Dianella caerulea                                      | Flax Lily                                | 2L       | 600mm          |           |
|                                               | DIE GRA            | Dietes grandiflora                                     | Fortnight Lily                           | 2L       | 600mm          |           |
|                                               | HEB ORI            | Hebe x 'Oratia beauty'                                 | Oratia Beauty koromiko                   | 2L       | 600mm          |           |
|                                               | HEM S39            | Hemerocallis x 'Stella Bella'                          | Stella Bella Daylily                     | 2L       | 600mm          |           |
|                                               | HYD MAC            | Hydrangea macrophylla                                  | Largeleaf Hydrangea                      | 2L       | 600mm          |           |
|                                               | LIG TRA            | Ligularia reniformis                                   | Tractor Seat                             | 2L       | 600mm          |           |
|                                               | LIR MUS            | Liriope muscari                                        | Lilyturf                                 | 2L       | 600mm          |           |
|                                               | LOM LON            | Lomandra longifolia                                    | Mat Rush                                 | 2L       | 600mm          |           |
|                                               | LOR GRE            | Loropetalum chinense                                   | Chinese Fringe Flower                    | 2L       | 600mm          |           |
|                                               | MUE SH2<br>PHO EM2 | Muehlenbeckia astonii Phormium cookianum 'Emerald Gem' | Shrubby tororaro<br>Emerald Gem harakeke | 2L<br>2L | 600mm<br>600mm |           |
|                                               | PHO BL6            | Phormium x 'Black Rage'                                | Black Rage harakeke                      | 2L<br>2L | 600mm          |           |
|                                               | PRA ANG            | Pratia angulata                                        | pānakenake                               | 2L       | 600mm          |           |
|                                               | PSE CO2            | Pseudowintera colorata                                 | horopito                                 | 2L       | 600mm          |           |
|                                               | SOP DR4            | Sophora molloyi 'Dragon's Gold'                        | Dragon's Gold kōwhai                     | 2L       | 600mm          |           |
|                                               | TRA JA2            | Trachelospermum jasminoides                            | Chinese Star Jasmine                     | 2L       | 600mm          |           |
|                                               |                    |                                                        |                                          |          |                |           |
|                                               |                    | WET GROUND                                             |                                          |          |                | 47.3 m²   |
|                                               | APO SIM            | Apodasmia similis                                      | oioi                                     | 2L       | 600mm          | 47.5111   |
|                                               | CAR SEC            | Carex secta                                            | pūrei                                    | 2L       | 600mm          |           |
|                                               | COR AUS            | Cordyline australis                                    | tī kōuka                                 | 2L       | 1000mm         |           |
|                                               | ISO NOD            | Isolepis nodosa                                        | Knobby Clubrush                          | 2L       | 600mm          |           |
| SOD/SEED                                      | CODE               | BOTANICAL NAME                                         | COMMON NAME                              | SIZE     | SPACING        | QTY       |
| //////<br>//////<br>//////                    | TUR SYN            | Synthetic Turf                                         |                                          | roll     |                | 151.9 m²  |
| \ \ \ \ \ \ \ \ \ \ \ \ \ \ \ \ \ \ \         | TUR SOD            | Turf Sod                                               | Drought Tolerant Fescue                  | sod      |                | 498.4 m²  |