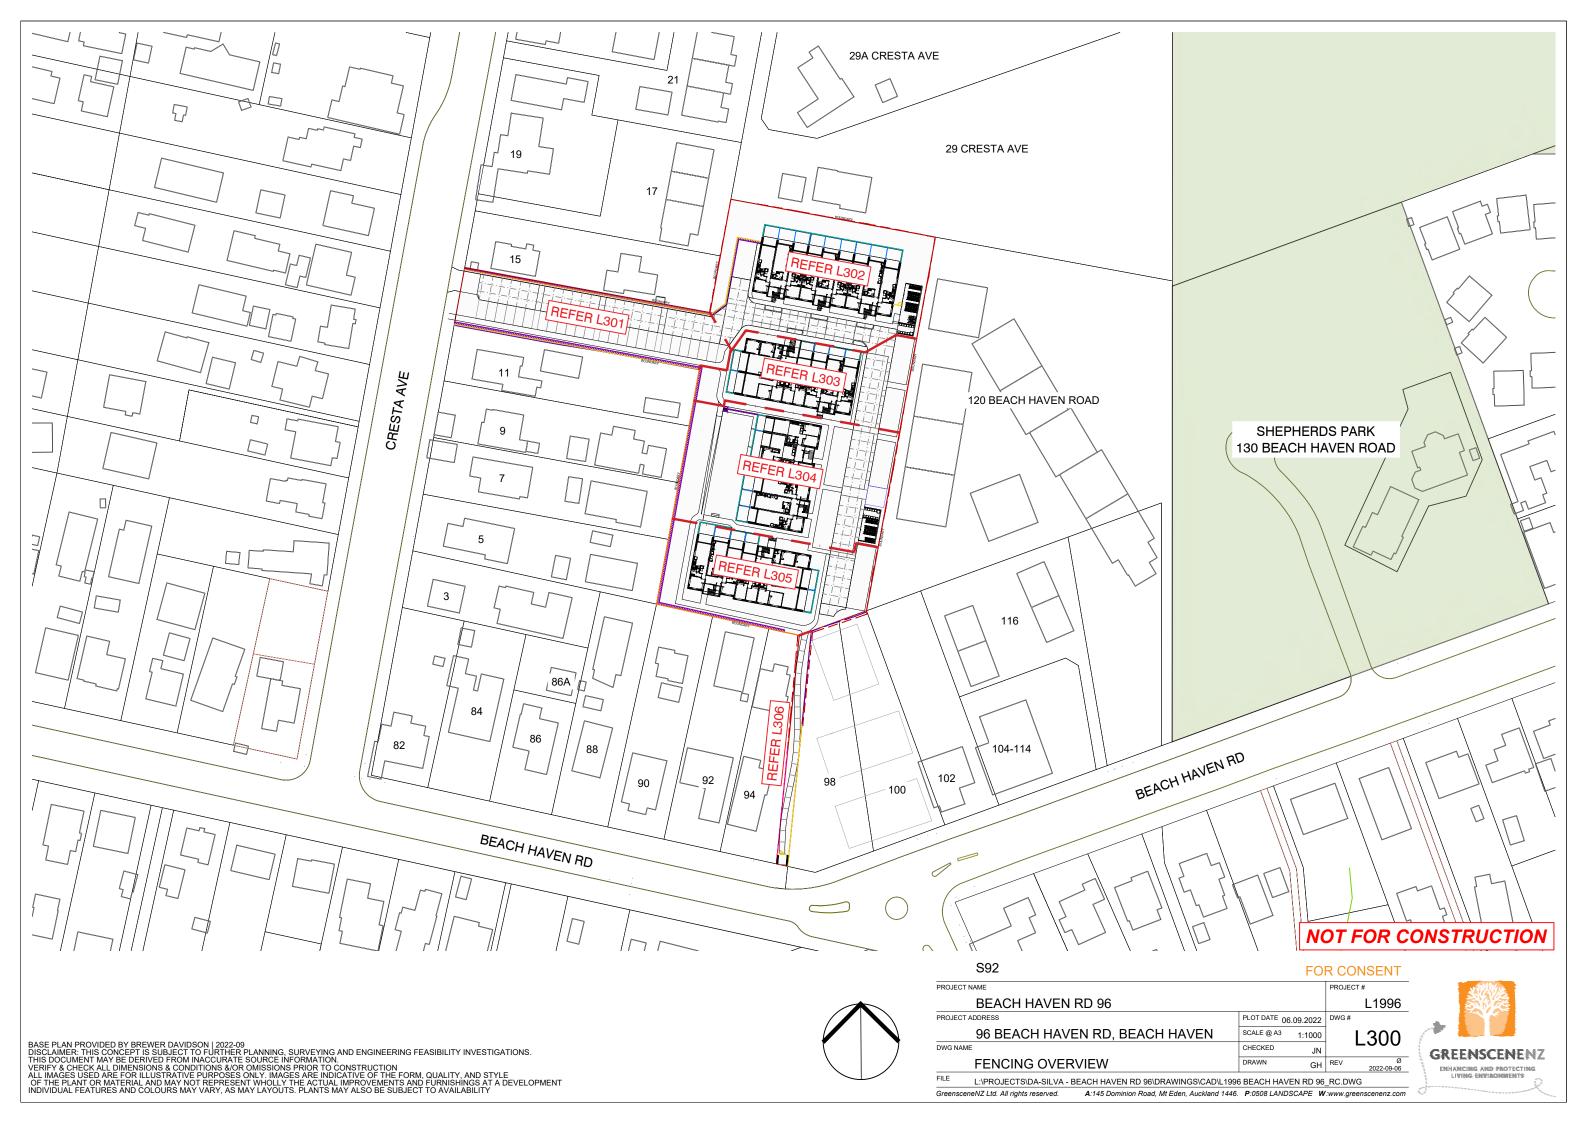

| DRAWING LIST |                                  |                         |            |          |  |  |
|--------------|----------------------------------|-------------------------|------------|----------|--|--|
| DWG NO.      | SHEET TITLE                      | SHEET TITLE REV. ISSUED |            | COMMENTS |  |  |
| L000         | COVER PAGE                       | Ø                       | 2022-09-06 |          |  |  |
| L200         | SITE OVERVIEW                    | Ø                       | 2022-09-06 |          |  |  |
| L201         | GA01 - CRESTA AVE                | Ø                       | 2022-09-06 |          |  |  |
| L202         | GA02 - BUILDING A                | Ø                       | 2022-09-06 |          |  |  |
| L203         | GA03 - BUILDING B                | Ø                       | 2022-09-06 |          |  |  |
| L204         | GA04 - BUILDING C                | Ø                       | 2022-09-06 |          |  |  |
| L205         | GA05 - BUILDING D                | Ø                       | 2022-09-06 |          |  |  |
| L206         | GA06 - BEACH HAVEN RD ACCESS     | Ø                       | 2022-09-06 |          |  |  |
| L300         | FENCING OVERVIEW                 | Ø                       | 2022-09-06 |          |  |  |
| L301         | FENCING - CRESTA AVE             | Ø                       | 2022-09-06 |          |  |  |
| L302         | FENCING - BUILDING A             | Ø                       | 2022-09-06 |          |  |  |
| L303         | FENCING - BUILDING B             | Ø                       | 2022-09-06 |          |  |  |
| L304         | FENCING - BUILDING C             | Ø                       | 2022-09-06 |          |  |  |
| L305         | FENCING - BUILDING D             | Ø                       | 2022-09-06 |          |  |  |
| L306         | FENCING - BEACH HAVEN RD         | Ø                       | 2022-09-06 |          |  |  |
| L600         | INDICATIVE TREE & SCREEN PALETTE | Ø                       | 2022-09-06 |          |  |  |
| L601         | INDICATIVE SHRUB PALETTE         | Ø                       | 2022-09-06 |          |  |  |