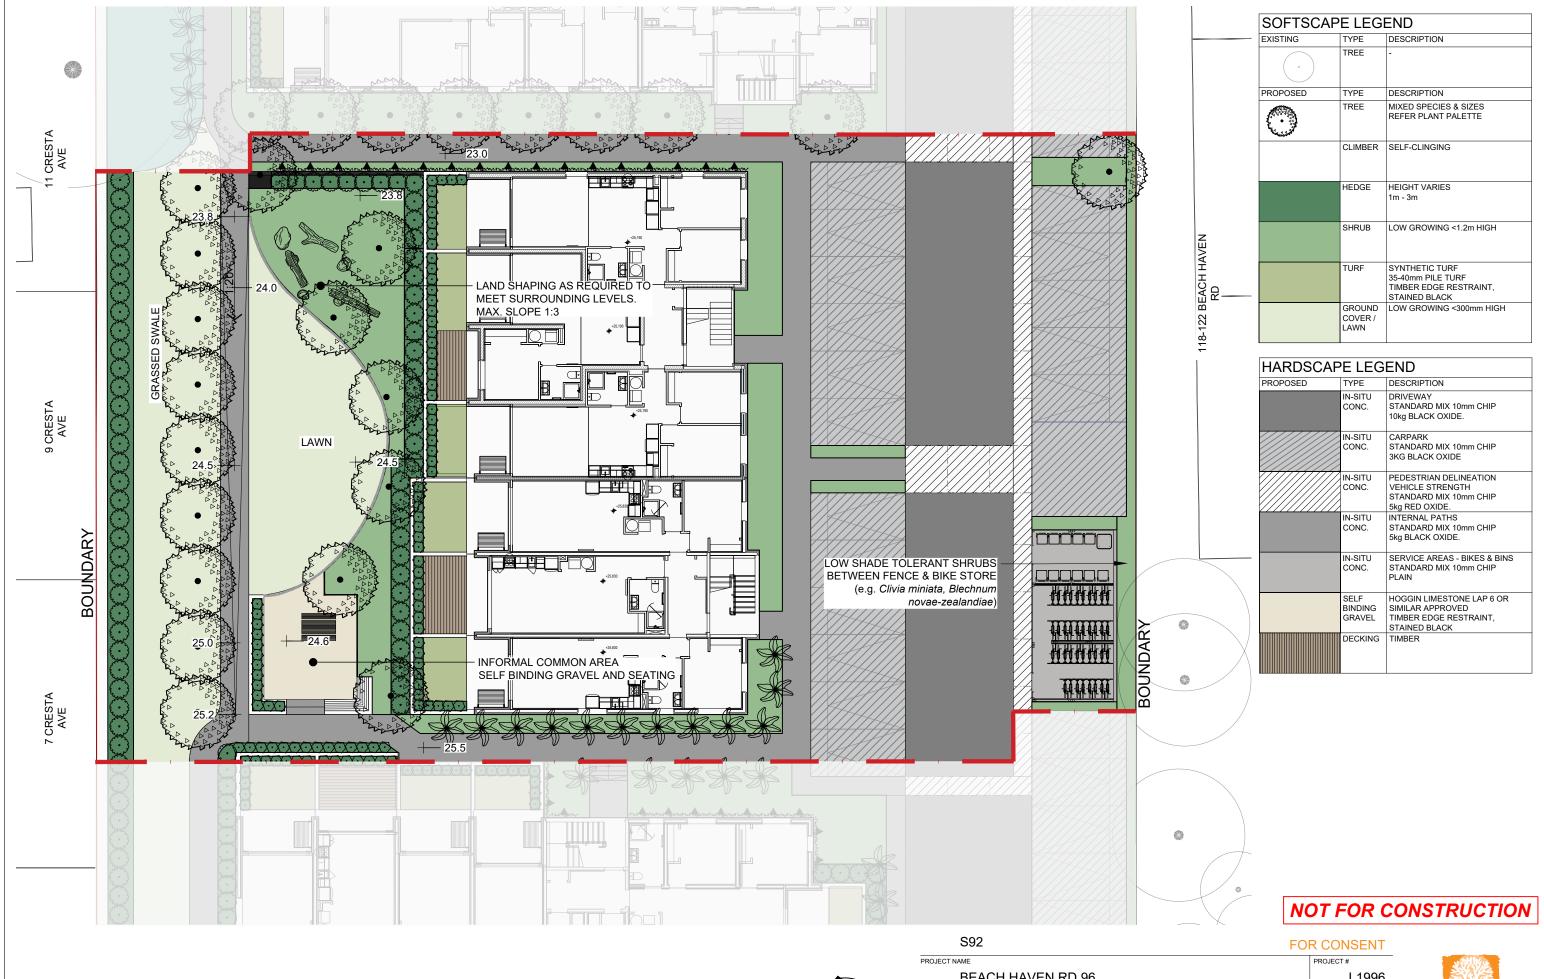

| PROJECT NAME      |                    |            | PROJECT#                                               |  |
|-------------------|--------------------|------------|--------------------------------------------------------|--|
| BEACH HAVEN RD 96 |                    |            |                                                        |  |
| PLOT DATE 06      | .09.2022           | DWG#       |                                                        |  |
| SCALE @ A3        | 1:200              | ı          | 204                                                    |  |
| CHECKED           | JN                 |            |                                                        |  |
| DRAWN             | GH                 | REV        | Ø<br>2022-09-06                                        |  |
|                   | SCALE @ A3 CHECKED | CHECKED JN | PLOT DATE 06.09.2022<br>SCALE @ A3 1:200<br>CHECKED JN |  |