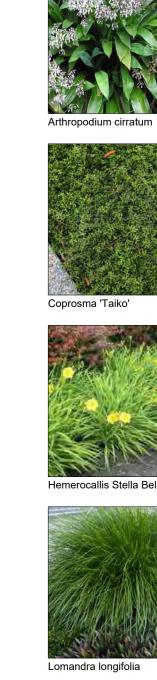

## PLANT SCHEDULE

| SHRUB AREAS                                   | CODE               | BOTANICAL NAME                                         | COMMON NAME                              | SIZE     | SPACING        | QTY       |
|-----------------------------------------------|--------------------|--------------------------------------------------------|------------------------------------------|----------|----------------|-----------|
|                                               |                    | AMENITY - HEDGE                                        |                                          |          |                | 306.8 m²  |
|                                               |                    | -                                                      |                                          |          |                | 300.0 111 |
|                                               |                    |                                                        |                                          |          |                |           |
| +++++++<br>++++++++++++++++++++++++++++++     |                    | AMENITY - SHRUB                                        |                                          |          |                | 1,082 m²  |
| [++++++++<br> +++++++<br> +++++++++++++++++++ | ART CIR<br>ASP BUL | Arthropodium cirratum                                  | rengarenga                               | 2L<br>2L | 600mm<br>600mm | 1,002 111 |
|                                               | BLE KIO            | Asplenium bulbiferum Blechnum novae-zelandiae          | mouku<br>kiokio                          | 2L<br>2L | 600mm          |           |
|                                               | CLI MIN            | Clivia miniata                                         | Bush Lily                                | 2L       | 600mm          |           |
|                                               | COP TA5            | Coprosma propingua 'Taiko'                             | Taiko mingimingi                         | 2L       | 600mm          |           |
|                                               | DIA DIA            | Dianella caerulea                                      | Flax Lily                                | 2L       | 600mm          |           |
|                                               | DIE GRA            | Dietes grandiflora                                     | Fortnight Lily                           | 2L       | 600mm          |           |
|                                               | HEB ORI            | Hebe x 'Oratia beauty'                                 | Oratia Beauty koromiko                   | 2L       | 600mm          |           |
|                                               | HEM S39            | Hemerocallis x 'Stella Bella'                          | Stella Bella Daylily                     | 2L       | 600mm          |           |
|                                               | HYD MAC            | Hydrangea macrophylla                                  | Largeleaf Hydrangea                      | 2L       | 600mm          |           |
|                                               | LIG TRA            | Ligularia reniformis                                   | Tractor Seat                             | 2L       | 600mm          |           |
|                                               | LIR MUS            | Liriope muscari                                        | Lilyturf                                 | 2L       | 600mm          |           |
|                                               | LOM LON            | Lomandra longifolia                                    | Mat Rush                                 | 2L       | 600mm          |           |
|                                               | LOR GRE            | Loropetalum chinense                                   | Chinese Fringe Flower                    | 2L       | 600mm          |           |
|                                               | MUE SH2<br>PHO EM2 | Muehlenbeckia astonii Phormium cookianum 'Emerald Gem' | Shrubby tororaro<br>Emerald Gem harakeke | 2L<br>2L | 600mm<br>600mm |           |
|                                               | PHO BL6            | Phormium x 'Black Rage'                                | Black Rage harakeke                      | 2L<br>2L | 600mm          |           |
|                                               | PRA ANG            | Pratia angulata                                        | pānakenake                               | 2L       | 600mm          |           |
|                                               | PSE CO2            | Pseudowintera colorata                                 | horopito                                 | 2L       | 600mm          |           |
|                                               | SOP DR4            | Sophora molloyi 'Dragon's Gold'                        | Dragon's Gold kōwhai                     | 2L       | 600mm          |           |
|                                               | TRA JA2            | Trachelospermum jasminoides                            | Chinese Star Jasmine                     | 2L       | 600mm          |           |
|                                               |                    |                                                        |                                          |          |                |           |
|                                               |                    | WET GROUND                                             |                                          |          |                | 47.3 m²   |
|                                               | APO SIM            | Apodasmia similis                                      | oioi                                     | 2L       | 600mm          | 47.5111   |
|                                               | CAR SEC            | Carex secta                                            | pūrei                                    | 2L       | 600mm          |           |
|                                               | COR AUS            | Cordyline australis                                    | tī kōuka                                 | 2L       | 1000mm         |           |
|                                               | ISO NOD            | Isolepis nodosa                                        | Knobby Clubrush                          | 2L       | 600mm          |           |
| SOD/SEED                                      | CODE               | BOTANICAL NAME                                         | COMMON NAME                              | SIZE     | SPACING        | QTY       |
| //////<br>//////<br>//////                    | TUR SYN            | Synthetic Turf                                         |                                          | roll     |                | 151.9 m²  |
| \ \ \ \ \ \ \ \ \ \ \ \ \ \ \ \ \ \ \         | TUR SOD            | Turf Sod                                               | Drought Tolerant Fescue                  | sod      |                | 498.4 m²  |