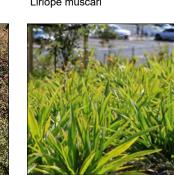

## PLANT SCHEDULE

| SHRUB AREAS                                   | CODE               | BOTANICAL NAME                                         | COMMON NAME                              | SIZE     | SPACING        | QTY       |
|-----------------------------------------------|--------------------|--------------------------------------------------------|------------------------------------------|----------|----------------|-----------|
|                                               |                    | AMENITY - HEDGE                                        |                                          |          |                | 306.8 m²  |
|                                               |                    | -                                                      |                                          |          |                | 300.0 111 |
|                                               |                    |                                                        |                                          |          |                |           |
| +++++++<br>++++++++++++++++++++++++++++++     |                    | AMENITY - SHRUB                                        |                                          |          |                | 1,082 m²  |
| [++++++++<br> +++++++<br> +++++++++++++++++++ | ART CIR<br>ASP BUL | Arthropodium cirratum                                  | rengarenga                               | 2L<br>2L | 600mm<br>600mm | 1,002 111 |
|                                               | BLE KIO            | Asplenium bulbiferum Blechnum novae-zelandiae          | mouku<br>kiokio                          | 2L<br>2L | 600mm          |           |
|                                               | CLI MIN            | Clivia miniata                                         | Bush Lily                                | 2L       | 600mm          |           |
|                                               | COP TA5            | Coprosma propingua 'Taiko'                             | Taiko mingimingi                         | 2L       | 600mm          |           |
|                                               | DIA DIA            | Dianella caerulea                                      | Flax Lily                                | 2L       | 600mm          |           |
|                                               | DIE GRA            | Dietes grandiflora                                     | Fortnight Lily                           | 2L       | 600mm          |           |
|                                               | HEB ORI            | Hebe x 'Oratia beauty'                                 | Oratia Beauty koromiko                   | 2L       | 600mm          |           |
|                                               | HEM S39            | Hemerocallis x 'Stella Bella'                          | Stella Bella Daylily                     | 2L       | 600mm          |           |
|                                               | HYD MAC            | Hydrangea macrophylla                                  | Largeleaf Hydrangea                      | 2L       | 600mm          |           |
|                                               | LIG TRA            | Ligularia reniformis                                   | Tractor Seat                             | 2L       | 600mm          |           |
|                                               | LIR MUS            | Liriope muscari                                        | Lilyturf                                 | 2L       | 600mm          |           |
|                                               | LOM LON            | Lomandra longifolia                                    | Mat Rush                                 | 2L       | 600mm          |           |
|                                               | LOR GRE            | Loropetalum chinense                                   | Chinese Fringe Flower                    | 2L       | 600mm          |           |
|                                               | MUE SH2<br>PHO EM2 | Muehlenbeckia astonii Phormium cookianum 'Emerald Gem' | Shrubby tororaro<br>Emerald Gem harakeke | 2L<br>2L | 600mm<br>600mm |           |
|                                               | PHO BL6            | Phormium x 'Black Rage'                                | Black Rage harakeke                      | 2L<br>2L | 600mm          |           |
|                                               | PRA ANG            | Pratia angulata                                        | pānakenake                               | 2L       | 600mm          |           |
|                                               | PSE CO2            | Pseudowintera colorata                                 | horopito                                 | 2L       | 600mm          |           |
|                                               | SOP DR4            | Sophora molloyi 'Dragon's Gold'                        | Dragon's Gold kōwhai                     | 2L       | 600mm          |           |
|                                               | TRA JA2            | Trachelospermum jasminoides                            | Chinese Star Jasmine                     | 2L       | 600mm          |           |
|                                               |                    |                                                        |                                          |          |                |           |
|                                               |                    | WET GROUND                                             |                                          |          |                | 47.3 m²   |
|                                               | APO SIM            | Apodasmia similis                                      | oioi                                     | 2L       | 600mm          | 47.5111   |
|                                               | CAR SEC            | Carex secta                                            | pūrei                                    | 2L       | 600mm          |           |
|                                               | COR AUS            | Cordyline australis                                    | tī kōuka                                 | 2L       | 1000mm         |           |
|                                               | ISO NOD            | Isolepis nodosa                                        | Knobby Clubrush                          | 2L       | 600mm          |           |
| SOD/SEED                                      | CODE               | BOTANICAL NAME                                         | COMMON NAME                              | SIZE     | SPACING        | QTY       |
| //////<br>//////<br>//////                    | TUR SYN            | Synthetic Turf                                         |                                          | roll     |                | 151.9 m²  |
| \ \ \ \ \ \ \ \ \ \ \ \ \ \ \ \ \ \ \         | TUR SOD            | Turf Sod                                               | Drought Tolerant Fescue                  | sod      |                | 498.4 m²  |